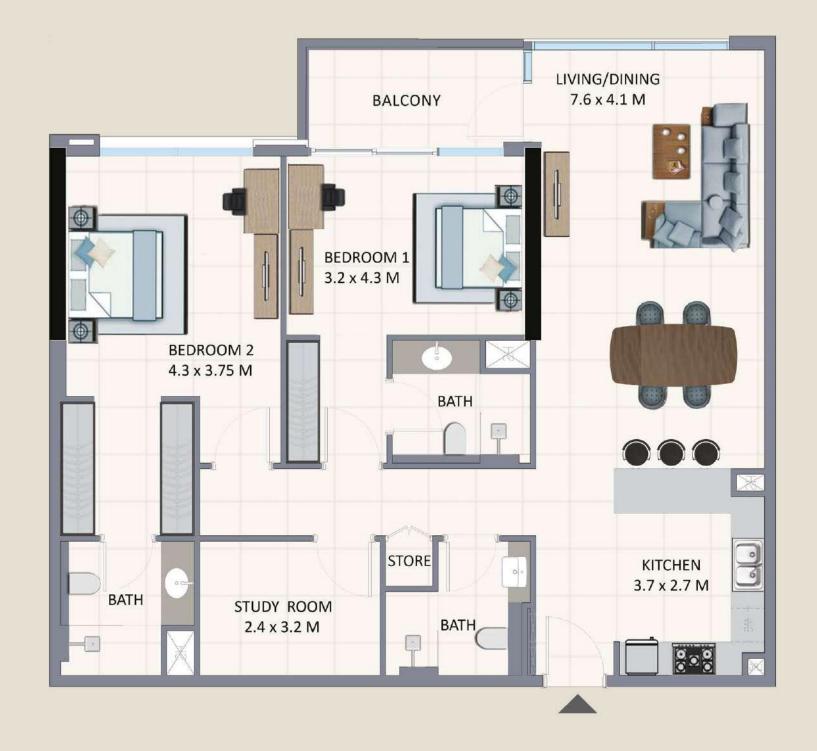

#### 2+1 + Calisma Odasi APARTMENTS

#### TIP -2A

|              | METRE KAR<br>(KUADRAT) | SQUARE FEET |
|--------------|------------------------|-------------|
| DAIRE ALANI  | 128.94                 | 1388        |
| BALKON ALANI | 6.96                   | 75          |
| TOPLAM ALAN  | 135.90                 | 1463        |