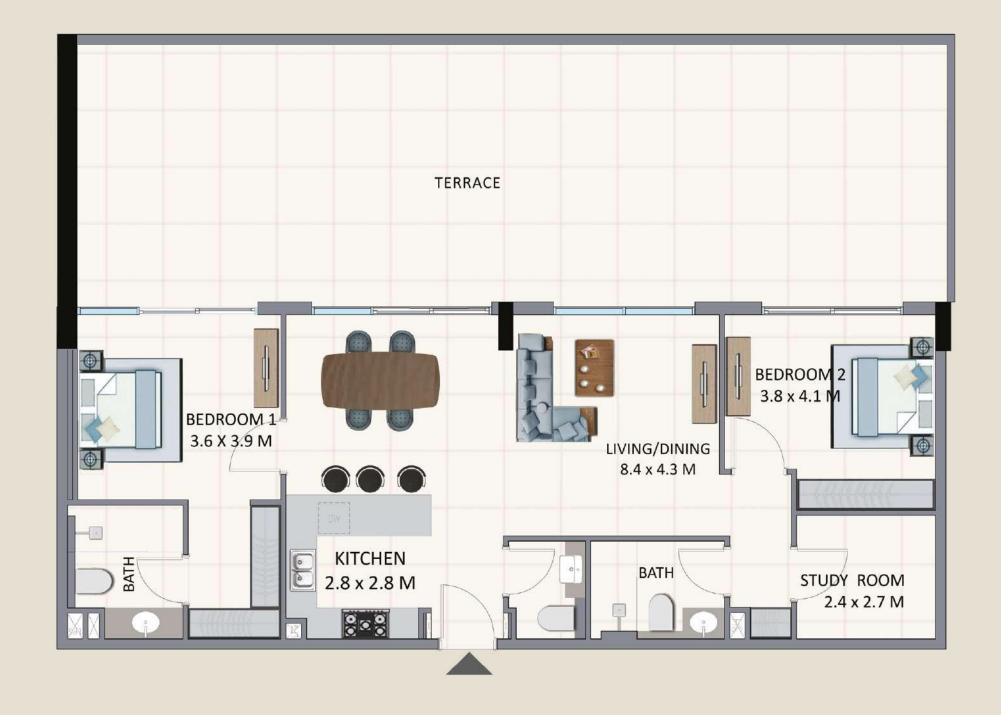

#### 2+1 + Calisma Odasi APARTMENTS

#### TIP -2A

|              | METRE KAR<br>(KUADRAT) | SQUARE FEET |
|--------------|------------------------|-------------|
| DAIRE ALANI  | 128.94                 | 1388        |
| BALKON ALANI | 6.96                   | 75          |
| TOPLAM ALAN  | 135.90                 | 1463        |

Disclaimer: (1) All materials, dimensions and drawings are approximate and for illustration purposes. (2) Information is subject to change without notice. (3) Actual suite area may vary from the stated area. (4) Suite & the balcony area may vary from floor to floor. (5) Drawings not to scale. (6) The developer reserves the right to make revisions/alterations without any liability whatsoever. (7) Apartments are sold as unfurnished apartments, without furniture, furnishings, etc.