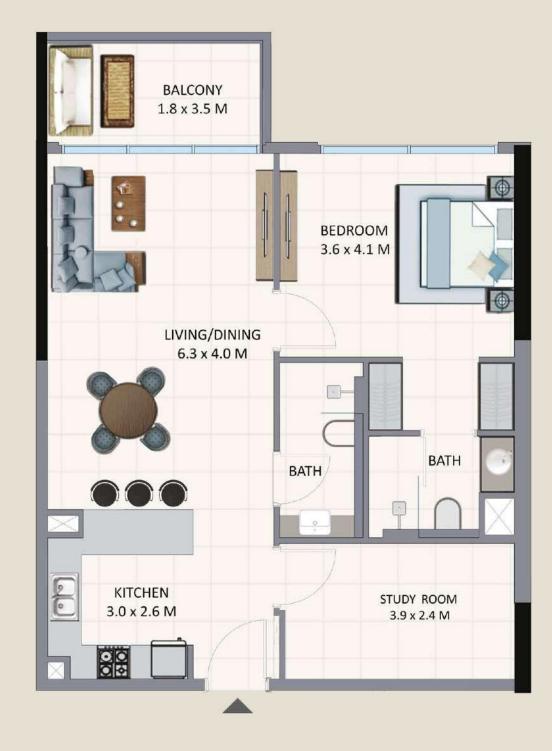

#### 1+1 + Calisma Odasi APARTMENTS

#### TIP - 1A

|              | METRE KARE<br>(KUADRAT) | SQUARE FEET |
|--------------|-------------------------|-------------|
| DAIRE ALANI  | 79.89                   | 860         |
| BALKON ALANI | 6.50                    | 70          |
| TOPLAM ALAN  | 86.39                   | 930         |