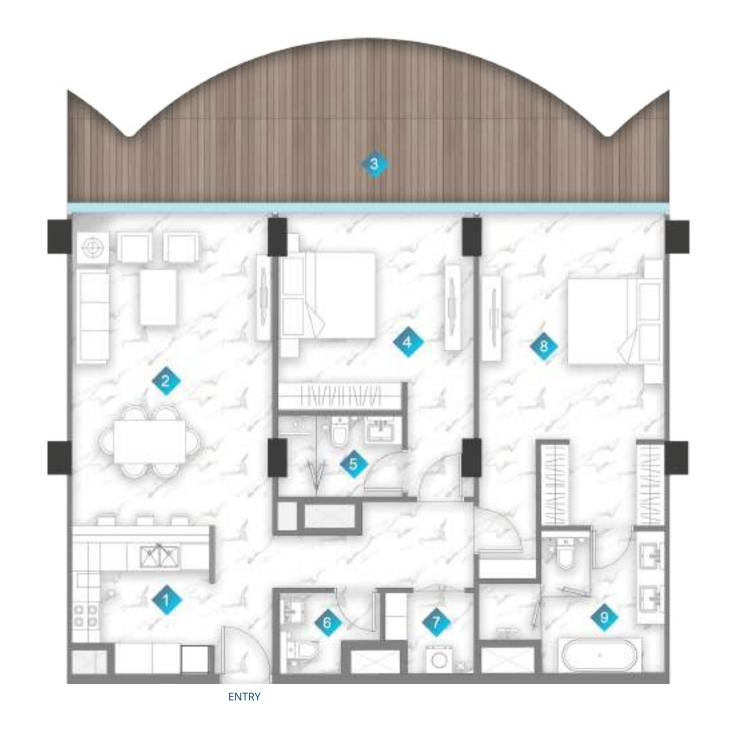

# UNIT PLANS

| 1 | KITCHEN  | 3m x 2.9m    |
|---|----------|--------------|
| 2 | LIVING   | 6.6m x 4.0m  |
| 3 | BALCONY  | MIN. 1m wide |
| 4 | BEDROOM  | 3.8m x 5.4m  |
| 5 | BATH     | 2.9m x 2.9m  |
| 6 | PWD ROOM | 1.8m x 1.8m  |
| 7 | LAUNDRY  | 0.9m x 1.6m  |

|              | From            | То              |
|--------------|-----------------|-----------------|
| Suite Area   | 850.78sq. ft.   | 861.22sq. ft.   |
| Balcony Area | 241.33 sq. ft.  | 310.11 sq. ft.  |
| Total Area   | 1092.11 sq. ft. | 1171.33 sq. ft. |