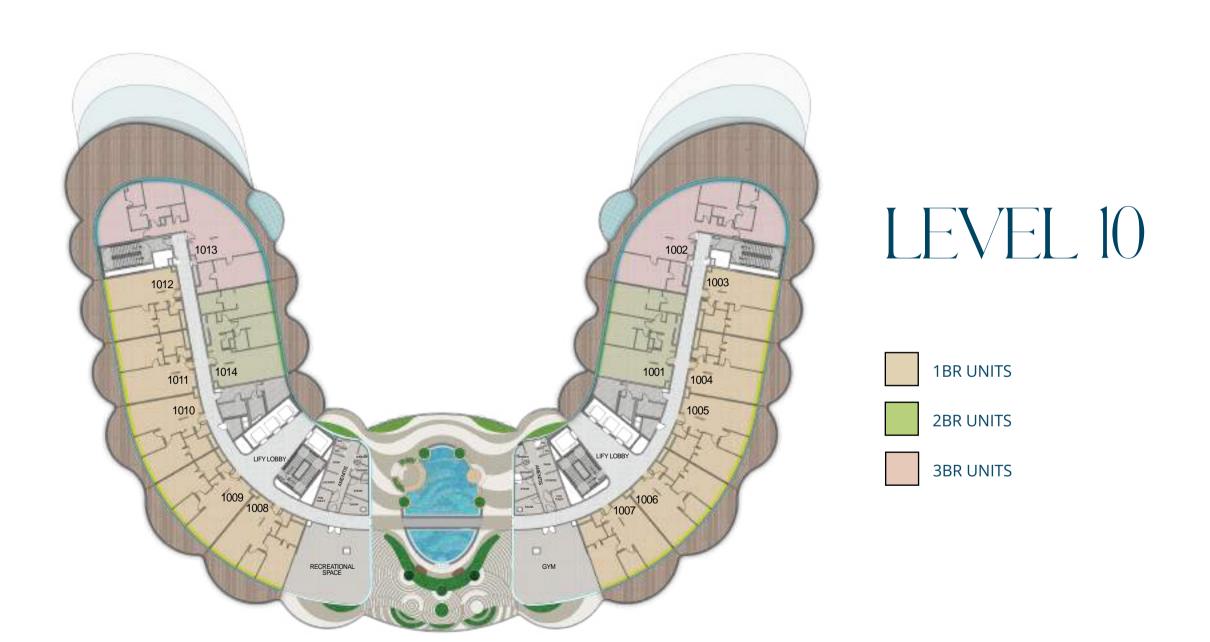

.2 m   |
| 8 | BEDROOM  | 4m x 6m      | 17 | LAUNDRY      | 1m x 1.2m    |
| 9 | BATH     | 3m x 2.4m    | 18 | PRIVATE POOL |              |
|   |          |              |    |              |              |

|              | From            | То              |
|--------------|-----------------|-----------------|
| Suite Area   | 5547.72 sq. ft. | 5549.44sq. ft.  |
| Balcony Area | 3111.42 sq. ft. | 3111.52 sq. ft. |
| Total Area   | 8659.14 sq. ft. | 8660.97 sq. ft. |



#### RETAIL



RETAIL 21.2m x 9.6m
 BALCONY 21.2m x 3.4m



| Suite Area   | 1937.72sq. ft.  |
|--------------|-----------------|
| Balcony Area | 868.22 sq. ft.  |
| Total Area   | 2805.94 sq. ft. |

# FLOOR PLANS



#### GROUND FLOOR



#### LEVEL 1















LEVEL 3

1BR UNITS

2BR UNITS

3BR UNITS





















PENTHOUSES





BNW DEVELOPMENTS بي ان دبليو للتطوير العقاري

24<sup>th</sup> & 33<sup>rd</sup> Floor, Ubora Tower, Business Bay, Dubai, UAE