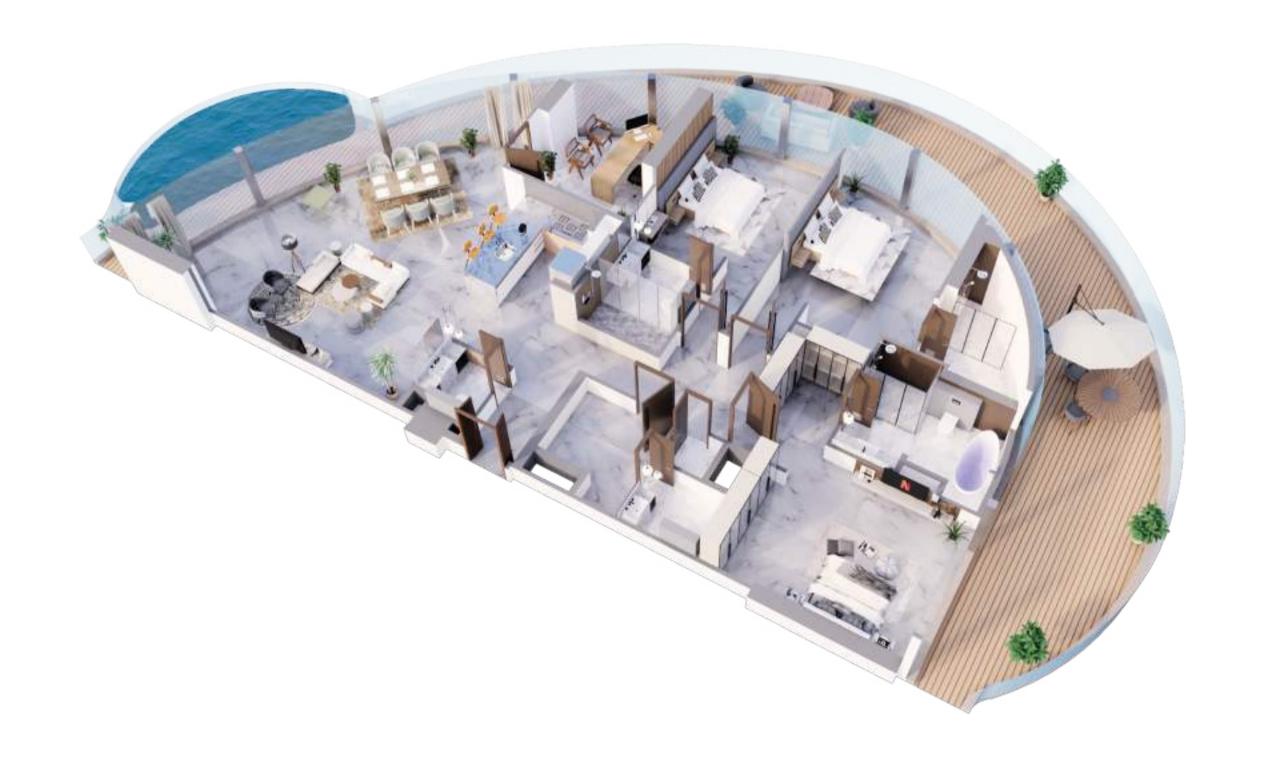

### 3 BEDROOM TYPE A

| 1  | KITCHEN      | 3.6m x 2.5m   |
|----|--------------|---------------|
| 2  | LIVING       | 8m x 9.5m     |
| 3  | BALCONY      | MIN.1.2m wide |
| 4  | STUDY        | 3.5m x 4.2m   |
| 5  | BEDROOM      | 3.4m x 4.2m   |
| 6  | BATH         | 2.2m x 2.7m   |
| 7  | PWD ROOM     | 1.6m x 2.1m   |
| 8  | M. BEDROOM   | 3.7m x 3.7m   |
| 9  | BATH         | 2.6m x 3.0m   |
| 10 | BATH         | 2.5m x 3.4m   |
| 11 | BEDROOM      | 5.0m x 3.9m   |
| 12 | STORE        | 2.4m x 2.8m   |
| 13 | LAUNDRY      | 1.1m x 0.9m   |
| 14 | BATH         | 1.9m x 1.6m   |
| 15 | PRIVATE POOL |               |

|              | From           | То             |
|--------------|----------------|----------------|
| Suite Area   | 2031.15sq. ft. | 2030.29sq. ft. |
| Balcony Area | 2467.63sq. ft. | 2468.70sq. ft. |
| Total Area   | 4498.78sq. ft. | 4498.99sq. ft. |