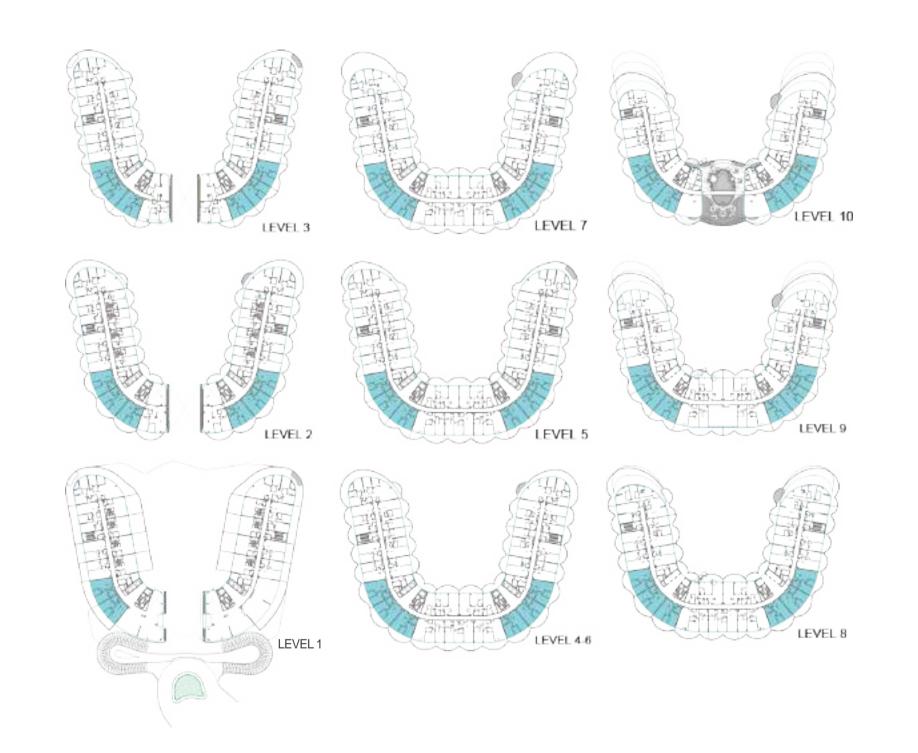

# FLOOR PLANS

#### GROUND FLOOR

#### LEVEL 1

LEVEL 3

1BR UNITS

2BR UNITS

3BR UNITS

PENTHOUSES

BNW DEVELOPMENTS بي ان دبليو للتطوير العقاري

24<sup>th</sup> & 33<sup>rd</sup> Floor, Ubora Tower, Business Bay, Dubai, UAE