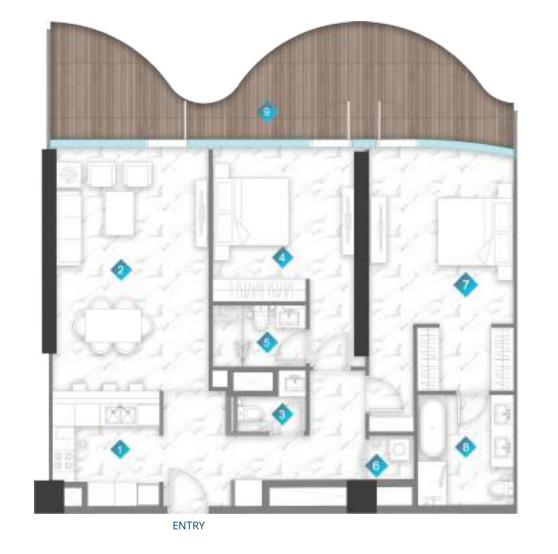

| 1 | KITCHEN  | 2.9m x 3.1m   |
|---|----------|---------------|
| 2 | LIVING   | 4.3m x 6.5m   |
| 3 | BALCONY  | MIN 1.6m wide |
| 4 | BEDROOM  | 4.2m x 3.5m   |
| 5 | BATH     | 2.6m x 1.6m   |
| 6 | BEDROOM  | 3.8m x 4.7m   |
| 7 | BATH     | 2.5m x 2.9m   |
| 8 | PWD ROOM | 1.9m x 0.9m   |
| 9 | LAUNDRY  | 1.2m x 1.1m   |

|              | From            | То             |
|--------------|-----------------|----------------|
| Suite Area   | 1267.34 sq. ft. | 1281.34sq. ft. |
| Balcony Area | 343.48 sq. ft.  | 350.47sq. ft.  |
| Total Area   | 1610.82sq. ft.  | 1631.81sq. ft. |