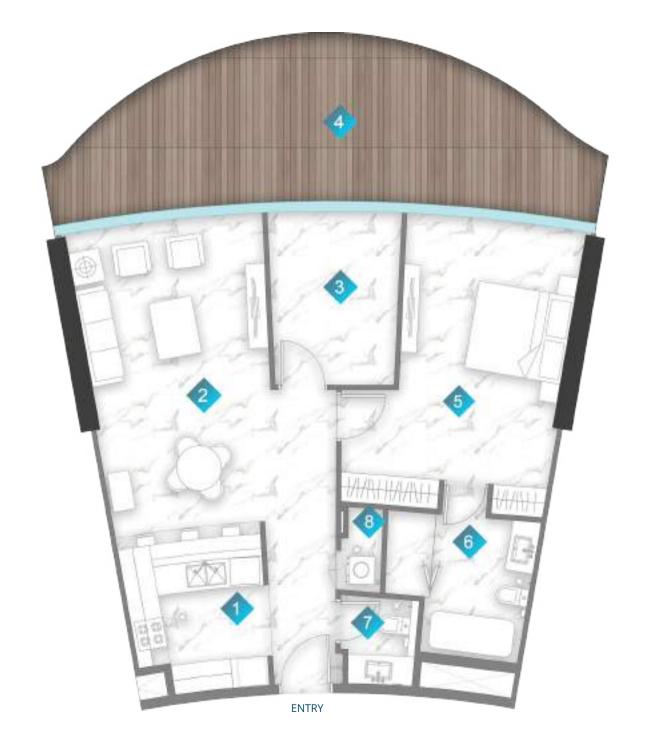

# UNIT PLANS

| 1 | KITCHEN  | 3m x 2.9m    |
|---|----------|--------------|
| 2 | LIVING   | 6.6m x 4.0m  |
| 3 | BALCONY  | MIN. 1m wide |
| 4 | BEDROOM  | 3.8m x 5.4m  |
| 5 | BATH     | 2.9m x 2.9m  |
| 6 | PWD ROOM | 1.8m x 1.8m  |
| 7 | LAUNDRY  | 0.9m x 1.6m  |

|              | From            | То              |
|--------------|-----------------|-----------------|
| Suite Area   | 850.78sq. ft.   | 861.22sq. ft.   |
| Balcony Area | 241.33 sq. ft.  | 310.11 sq. ft.  |
| Total Area   | 1092.11 sq. ft. | 1171.33 sq. ft. |