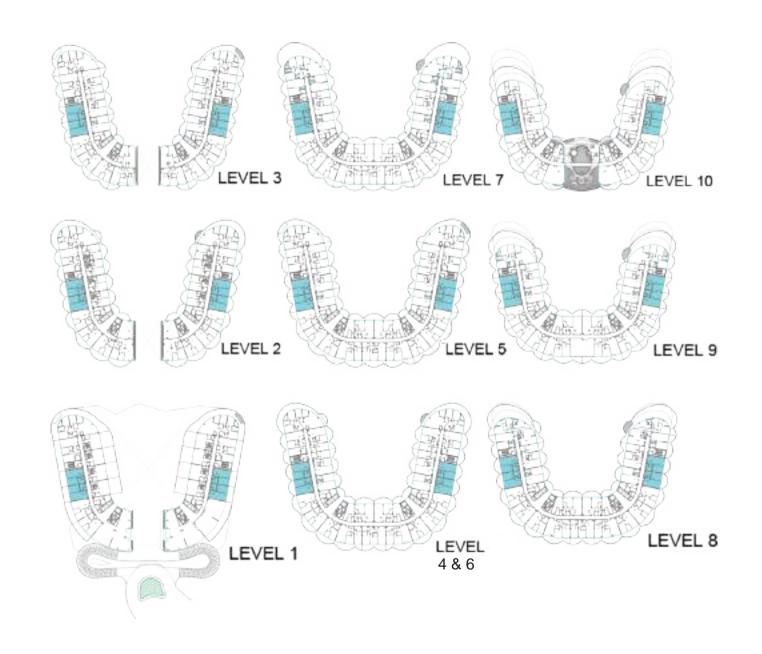

# FLOOR PLANS

#### LEVEL 1

LEVEL 3

1BR UNITS

2BR UNITS

3BR UNITS

PENTHOUSES

BNW DEVELOPMENTS بي ان دبليو للتطوير العقاري

24<sup>th</sup> & 33<sup>rd</sup> Floor, Ubora Tower, Business Bay, Dubai, UAE