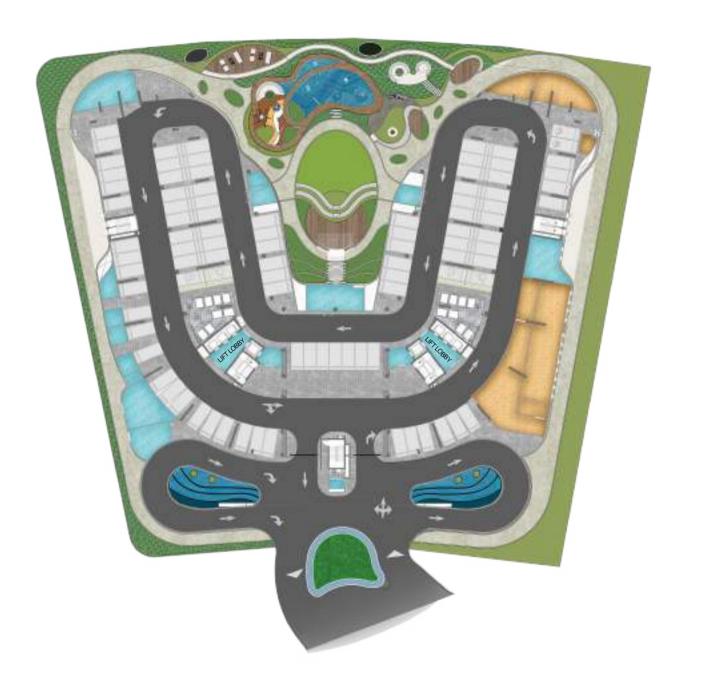

m x 3.1m  | 15 | BATH         | 2.5m x 3.4m  |
| 7 | BATH     | 2.3m x 2.3m  | 16 | BALCONY      | MIN. 1.2 m   |
| 8 | BEDROOM  | 4m x 6m      | 17 | LAUNDRY      | 1m x 1.2m    |
| 9 | BATH     | 3m x 2.4m    | 18 | PRIVATE POOL |              |
|   |          |              |    |              |              |

|              | From            | То              |
|--------------|-----------------|-----------------|
| Suite Area   | 5547.72 sq. ft. | 5549.44sq. ft.  |
| Balcony Area | 3111.42 sq. ft. | 3111.52 sq. ft. |
| Total Area   | 8659.14 sq. ft. | 8660.97 sq. ft. |



#### RETAIL



RETAIL 21.2m x 9.6m
 BALCONY 21.2m x 3.4m



| Suite Area   | 1937.72sq. ft.  |
|--------------|-----------------|
| Balcony Area | 868.22 sq. ft.  |
| Total Area   | 2805.94 sq. ft. |

# FLOOR PLANS



#### GROUND FLOOR



#### LEVEL 1















LEVEL 3

1BR UNITS

2BR UNITS

3BR UNITS





















PENTHOUSES





BNW DEVELOPMENTS بي ان دبليو للتطوير العقاري

24<sup>th</sup> & 33<sup>rd</sup> Floor, Ubora Tower, Business Bay, Dubai, UAE