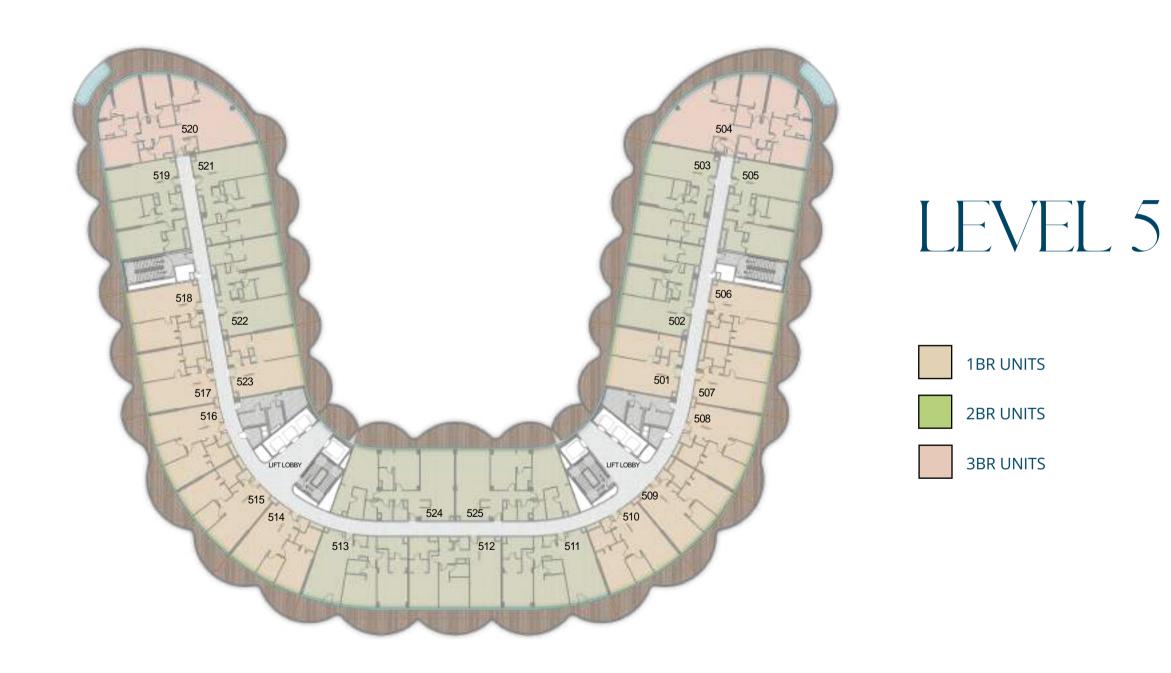

# FLOOR PLANS

#### LEVEL 1

LEVEL 3

1BR UNITS

2BR UNITS

3BR UNITS

PENTHOUSES

BNW DEVELOPMENTS بي ان دبليو للتطوير العقاري

24<sup>th</sup> & 33<sup>rd</sup> Floor, Ubora Tower, Business Bay, Dubai, UAE