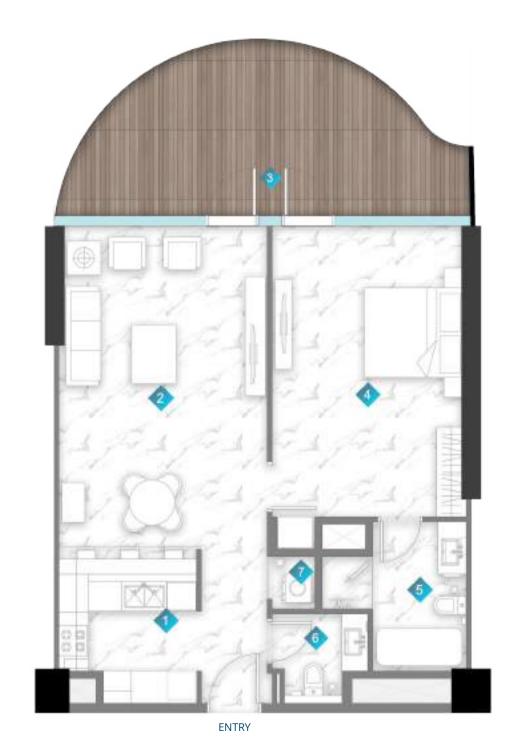

# UNIT PLANS

| 1 | KITCHEN  | 3m x 2.9m    |
|---|----------|--------------|
| 2 | LIVING   | 6.6m x 4.0m  |
| 3 | BALCONY  | MIN. 1m wide |
| 4 | BEDROOM  | 3.8m x 5.4m  |
| 5 | BATH     | 2.9m x 2.9m  |
| 6 | PWD ROOM | 1.8m x 1.8m  |
| 7 | LAUNDRY  | 0.9m x 1.6m  |

|              | From            | То              |
|--------------|-----------------|-----------------|
| Suite Area   | 850.78sq. ft.   | 861.22sq. ft.   |
| Balcony Area | 241.33 sq. ft.  | 310.11 sq. ft.  |
| Total Area   | 1092.11 sq. ft. | 1171.33 sq. ft. |