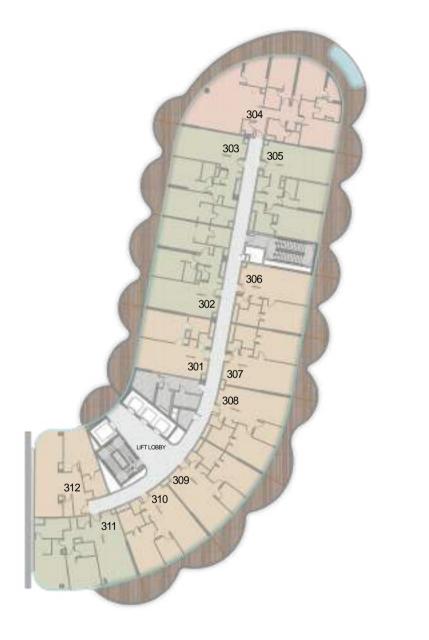

7 | BATH     | 2.3m x 2.3m  | 16 | BALCONY      | MIN. 1.2 m   |
| 8 | BEDROOM  | 4m x 6m      | 17 | LAUNDRY      | 1m x 1.2m    |
| 9 | BATH     | 3m x 2.4m    | 18 | PRIVATE POOL |              |
|   |          |              |    |              |              |

|              | From            | То              |
|--------------|-----------------|-----------------|
| Suite Area   | 5547.72 sq. ft. | 5549.44sq. ft.  |
| Balcony Area | 3111.42 sq. ft. | 3111.52 sq. ft. |
| Total Area   | 8659.14 sq. ft. | 8660.97 sq. ft. |



#### RETAIL



RETAIL 21.2m x 9.6m
 BALCONY 21.2m x 3.4m



| Suite Area   | 1937.72sq. ft.  |
|--------------|-----------------|
| Balcony Area | 868.22 sq. ft.  |
| Total Area   | 2805.94 sq. ft. |

# FLOOR PLANS



#### GROUND FLOOR



#### LEVEL 1















LEVEL 3

1BR UNITS

2BR UNITS

3BR UNITS





















PENTHOUSES





BNW DEVELOPMENTS بي ان دبليو للتطوير العقاري

24<sup>th</sup> & 33<sup>rd</sup> Floor, Ubora Tower, Business Bay, Dubai, UAE