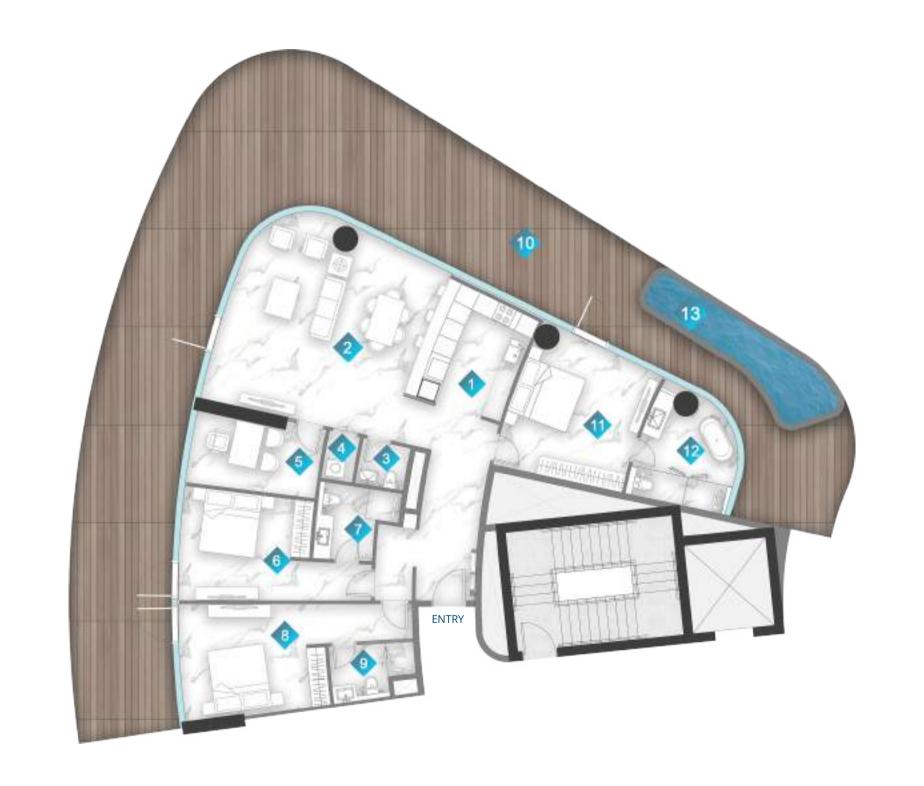

#### PENTHOUSE

| 1 | KITCHEN  | 6.3m x 5.2m  | 10 | BEDROOM      | 4.05m x 6.7m |
|---|----------|--------------|----|--------------|--------------|
| 2 | LIVING   | 16.3m x 7.4m | 11 | BATH         | 2.4m x 2.7m  |
| 3 | PWD ROOM | 1.6m x 1.2m  | 12 | BEDROOM      | 10.1m x 6m   |
| 4 | BATH     | 2.8m x 1.5m  | 13 | BATH         | 3.4m x 5.3m  |
| 5 | STUDY    | 3.6m x 5.3m  | 14 | BEDROOM      | 5.4m x 4.2m  |
| 6 | BEDROOM  | 4.2m x 3.1m  | 15 | BATH         | 2.5m x 3.4m  |
| 7 | BATH     | 2.3m x 2.3m  | 16 | BALCONY      | MIN. 1.2 m   |
| 8 | BEDROOM  | 4m x 6m      | 17 | LAUNDRY      | 1m x 1.2m    |
| 9 | BATH     | 3m x 2.4m    | 18 | PRIVATE POOL |              |
|   |          |              |    |              |              |

|              | From            | То              |
|--------------|-----------------|-----------------|
| Suite Area   | 5547.72 sq. ft. | 5549.44sq. ft.  |
| Balcony Area | 3111.42 sq. ft. | 3111.52 sq. ft. |
| Total Area   | 8659.14 sq. ft. | 8660.97 sq. ft. |