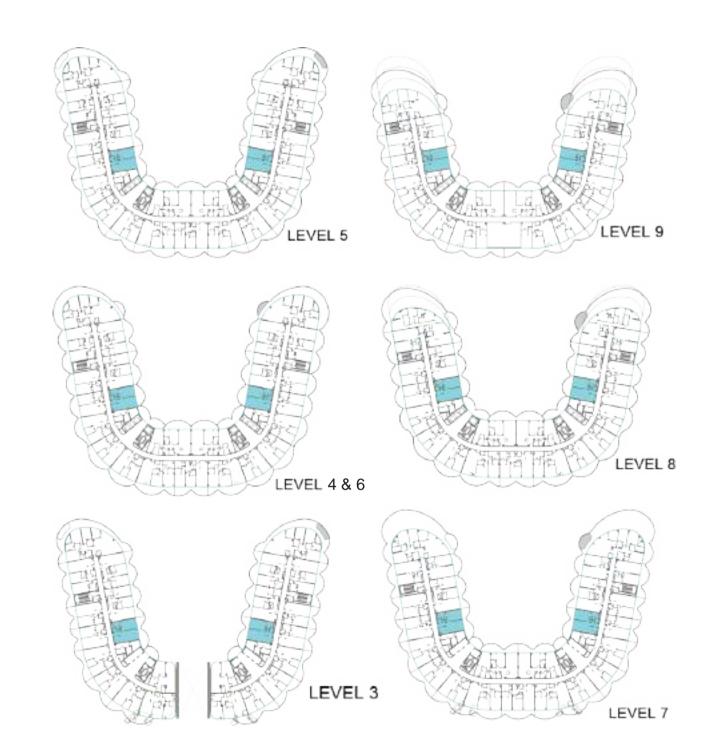

# FLOOR PLANS

#### LEVEL 1

LEVEL 3

1BR UNITS

2BR UNITS

3BR UNITS

PENTHOUSES

BNW DEVELOPMENTS بي ان دبليو للتطوير العقاري

24<sup>th</sup> & 33<sup>rd</sup> Floor, Ubora Tower, Business Bay, Dubai, UAE