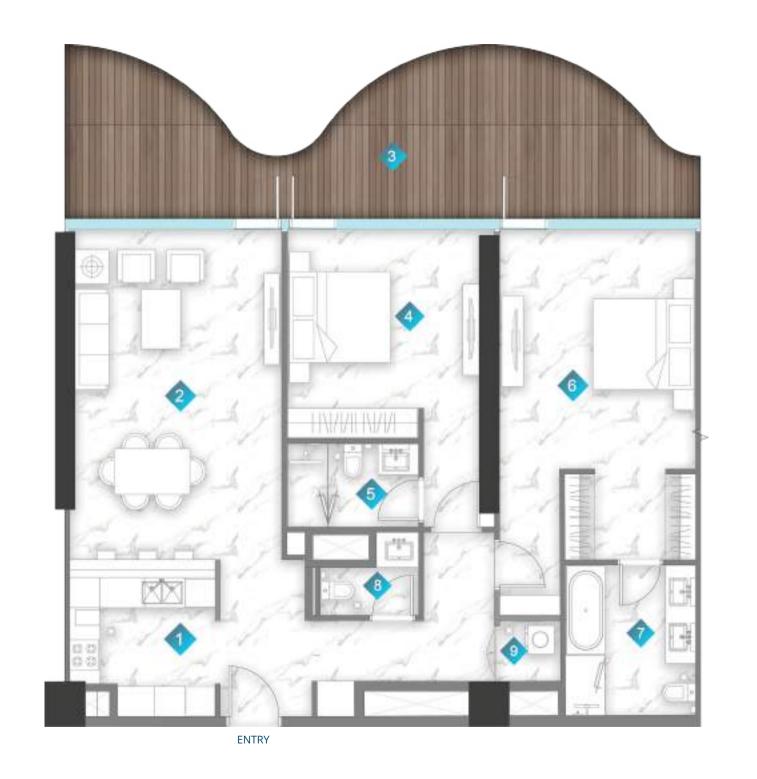

| 1 | KITCHEN  | 2.9m x 3.1m   |
|---|----------|---------------|
| 2 | LIVING   | 4.3m x 6.5m   |
| 3 | BALCONY  | MIN 1.6m wide |
| 4 | BEDROOM  | 4.2m x 3.5m   |
| 5 | BATH     | 2.6m x 1.6m   |
| 6 | BEDROOM  | 3.8m x 4.7m   |
| 7 | BATH     | 2.5m x 2.9m   |
| 8 | PWD ROOM | 1.9m x 0.9m   |
| 9 | LAUNDRY  | 1.2m x 1.1m   |

|              | From            | То             |
|--------------|-----------------|----------------|
| Suite Area   | 1267.34 sq. ft. | 1281.34sq. ft. |
| Balcony Area | 343.48 sq. ft.  | 350.47sq. ft.  |
| Total Area   | 1610.82sq. ft.  | 1631.81sq. ft. |