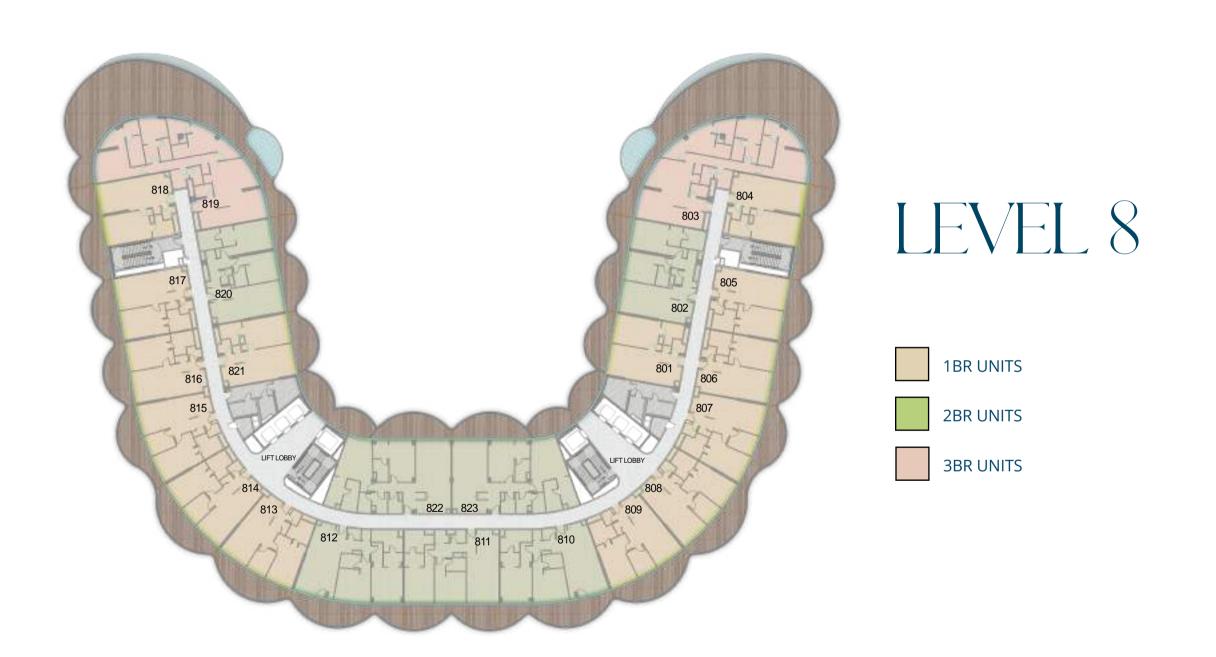

N. 1.2 m   |
| 8 | BEDROOM  | 4m x 6m      | 17 | LAUNDRY      | 1m x 1.2m    |
| 9 | BATH     | 3m x 2.4m    | 18 | PRIVATE POOL |              |
|   |          |              |    |              |              |

|              | From            | То              |
|--------------|-----------------|-----------------|
| Suite Area   | 5547.72 sq. ft. | 5549.44sq. ft.  |
| Balcony Area | 3111.42 sq. ft. | 3111.52 sq. ft. |
| Total Area   | 8659.14 sq. ft. | 8660.97 sq. ft. |



#### RETAIL



RETAIL 21.2m x 9.6m
 BALCONY 21.2m x 3.4m



| Suite Area   | 1937.72sq. ft.  |
|--------------|-----------------|
| Balcony Area | 868.22 sq. ft.  |
| Total Area   | 2805.94 sq. ft. |

# FLOOR PLANS



#### GROUND FLOOR



#### LEVEL 1















LEVEL 3

1BR UNITS

2BR UNITS

3BR UNITS





















PENTHOUSES





BNW DEVELOPMENTS بي ان دبليو للتطوير العقاري

24<sup>th</sup> & 33<sup>rd</sup> Floor, Ubora Tower, Business Bay, Dubai, UAE