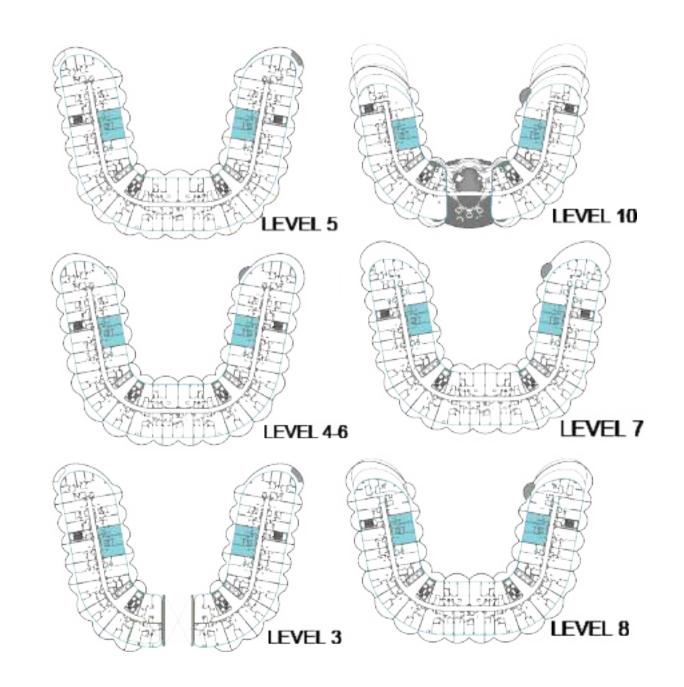

# LEVEL 3

# FLOOR PLANS

#### LEVEL 1

LEVEL 3

1BR UNITS

2BR UNITS

3BR UNITS

PENTHOUSES

BNW DEVELOPMENTS بي ان دبليو للتطوير العقاري

24<sup>th</sup> & 33<sup>rd</sup> Floor, Ubora Tower, Business Bay, Dubai, UAE