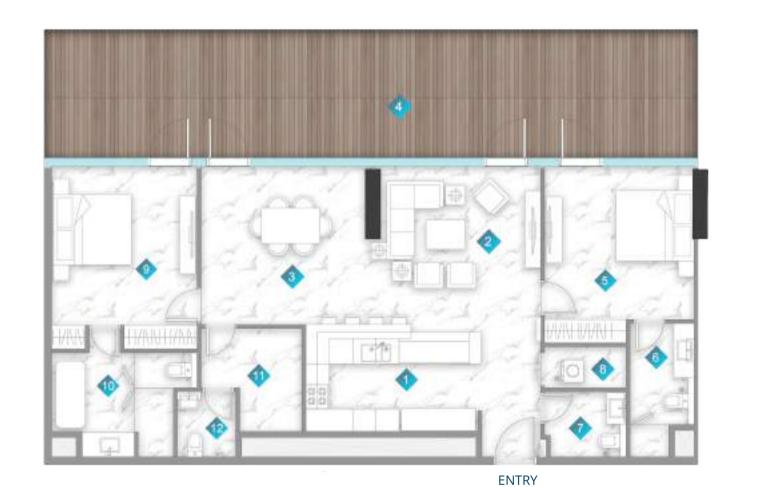

| 1  | KITCHEN      | 4.2m x 2.4m     |
|----|--------------|-----------------|
| 2  | DINING       | 4.7m x 3.9m     |
| 3  | LIVING       | 6m x 4m         |
| 4  | LAUNDRY      | 1.2m x 1m       |
| 5  | PWD ROOM     | 2.3m x 1.5m     |
| 6  | BEDROOM      | 6.7m x 4.4m     |
| 7  | BATH         | 1.2m x 2.5m     |
| 8  | BATH         | 3.6m x 2.9m     |
| 9  | BEDROOM      | 3.5m x 3.1m     |
| 10 | BATH         | 1.6m x 2.9m     |
| 11 | BEDROOM      | 4.7m x 7.2m     |
| 12 | BATH         | 2m x 3.9m       |
| 13 | STORE        | 1.7m x 2.5m     |
| 14 | BALCONY      | MIN. 1.54m wide |
| 15 | PRIVATE POOL |                 |

| 1  | KITCHEN      | 4.2m x 2.4m      |
|----|--------------|------------------|
| 2  | DINING       | 4.7m x 3.9m      |
| 3  | LIVING       | 6m x 4m          |
| 4  | LAUNDRY      | 1.2m x 1m        |
| 5  | PWD ROOM     | 2.3m x 1.5m      |
| 6  | BEDROOM      | 6.7m x 4.4m      |
| 7  | BATH         | 1.2m x 2.5m      |
| 8  | BATH         | 3.6m x 2.9m      |
| 9  | BEDROOM      | 3.5m x 3.1m      |
| 10 | BATH         | 1.6m x 2.9m      |
| 11 | BEDROOM      | 4.7m x 7.2m      |
| 12 | BATH         | 2m x 3.9m        |
| 13 | STORE        | 1.7m x 2.5m      |
| 14 | BALCONY      | MIN. 1.54 m wide |
| 15 | PRIVATE POOL |                  |

|  |              | From           | То             |
|--|--------------|----------------|----------------|
|  | Suite Area   | 1431.71sq. ft. | 1433.43sq. ft. |
|  | Balcony Area | 766.28sq. ft.  | 765.64sq. ft.  |
|  | Total Area   | 2197.99sq. ft. | 2199.07sq. ft. |