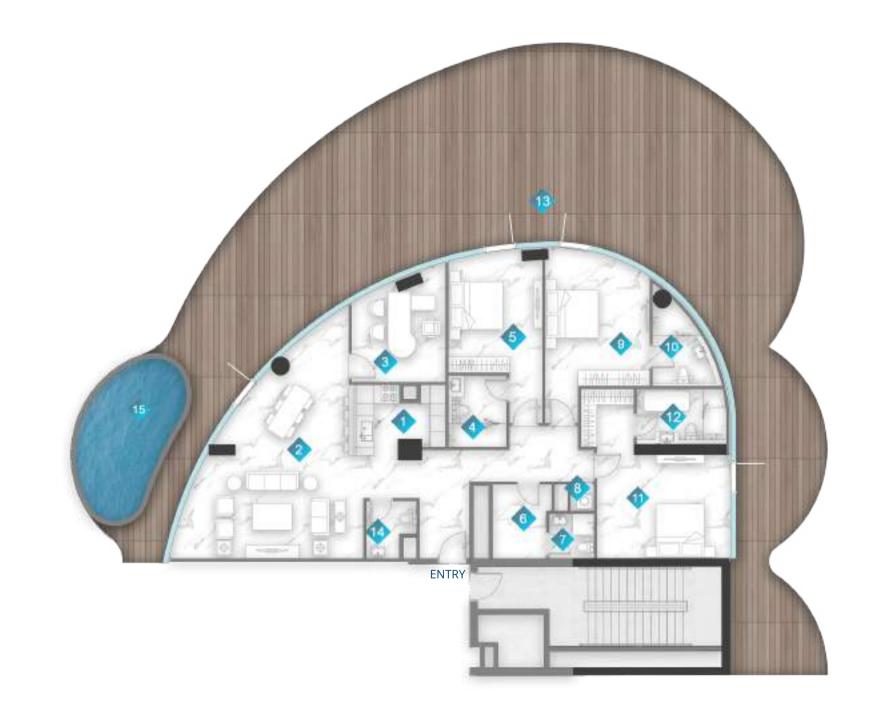

#### PENTHOUSE

| 1 | KITCHEN  | 6.3m x 5.2m  | 10 | BEDROOM      | 4.05m x 6.7m |
|---|----------|--------------|----|--------------|--------------|
| 2 | LIVING   | 16.3m x 7.4m | 11 | BATH         | 2.4m x 2.7m  |
| 3 | PWD ROOM | 1.6m x 1.2m  | 12 | BEDROOM      | 10.1m x 6m   |
| 4 | BATH     | 2.8m x 1.5m  | 13 | BATH         | 3.4m x 5.3m  |
| 5 | STUDY    | 3.6m x 5.3m  | 14 | BEDROOM      | 5.4m x 4.2m  |
| 6 | BEDROOM  | 4.2m x 3.1m  | 15 | BATH         | 2.5m x 3.4m  |
| 7 | BATH     | 2.3m x 2.3m  | 16 | BALCONY      | MIN. 1.2 m   |
| 8 | BEDROOM  | 4m x 6m      | 17 | LAUNDRY      | 1m x 1.2m    |
| 9 | BATH     | 3m x 2.4m    | 18 | PRIVATE POOL |              |
|   |          |              |    |              |              |

|              | From            | То              |
|--------------|-----------------|-----------------|
| Suite Area   | 5547.72 sq. ft. | 5549.44sq. ft.  |
| Balcony Area | 3111.42 sq. ft. | 3111.52 sq. ft. |
| Total Area   | 8659.14 sq. ft. | 8660.97 sq. ft. |