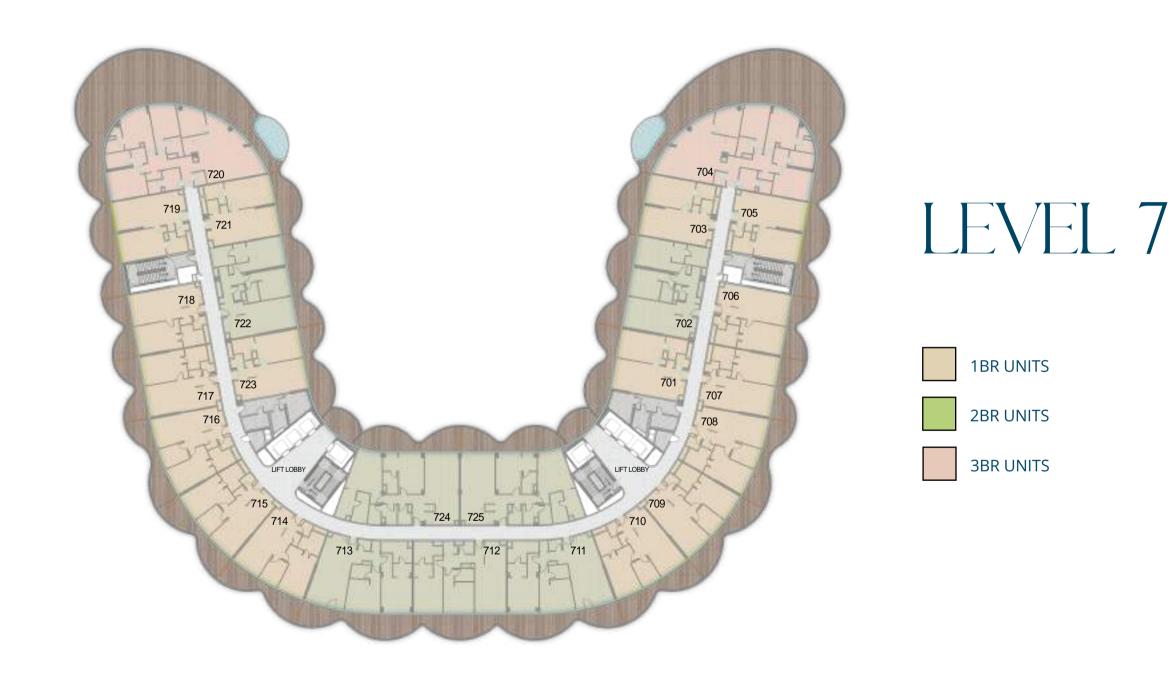

MIN. 1.2 m   |
| 8 | BEDROOM  | 4m x 6m      | 17 | LAUNDRY      | 1m x 1.2m    |
| 9 | BATH     | 3m x 2.4m    | 18 | PRIVATE POOL |              |
|   |          |              |    |              |              |

|              | From            | То              |
|--------------|-----------------|-----------------|
| Suite Area   | 5547.72 sq. ft. | 5549.44sq. ft.  |
| Balcony Area | 3111.42 sq. ft. | 3111.52 sq. ft. |
| Total Area   | 8659.14 sq. ft. | 8660.97 sq. ft. |



#### RETAIL



RETAIL 21.2m x 9.6m
 BALCONY 21.2m x 3.4m



| Suite Area   | 1937.72sq. ft.  |
|--------------|-----------------|
| Balcony Area | 868.22 sq. ft.  |
| Total Area   | 2805.94 sq. ft. |

# FLOOR PLANS



#### GROUND FLOOR



#### LEVEL 1















LEVEL 3

1BR UNITS

2BR UNITS

3BR UNITS





















PENTHOUSES





BNW DEVELOPMENTS بي ان دبليو للتطوير العقاري

24<sup>th</sup> & 33<sup>rd</sup> Floor, Ubora Tower, Business Bay, Dubai, UAE