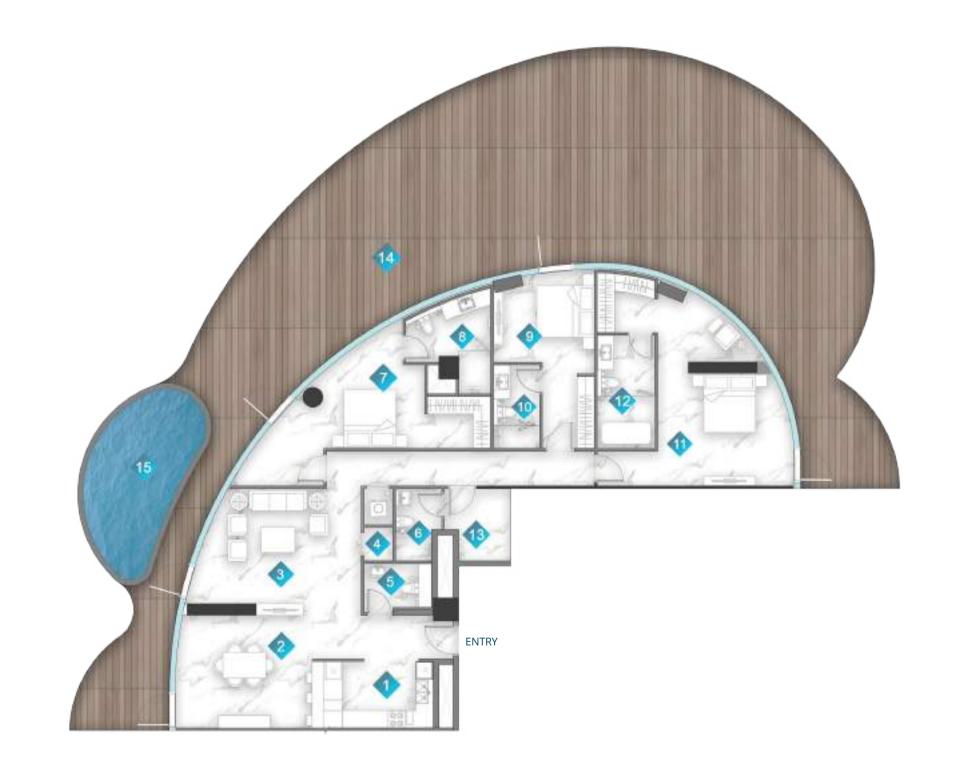

| 1  | KITCHEN      | 3.5m x 2.5m    |
|----|--------------|----------------|
| 2  | LIVING       | 7.2m x 9.3m    |
| 3  | STUDY        | 3.5m x 4.5m    |
| 4  | BATH         | 2.2m x 2.6m    |
| 5  | BEDROOM      | 3.5m x 3.6m    |
| 6  | STORE        | 2.7m x 2.8m    |
| 7  | BATH         | 1.7m x 1.7m    |
| 8  | LAUNDRY      | 1.0m x 0.8m    |
| 9  | BEDROOM      | 3.9m x 3.6m    |
| 10 | BATH         | 3.9m x 2.6m    |
| 11 | BEDROOM      | 4.4m x 3.9m    |
| 12 | BATH         | 3.2m x 2.0m    |
| 13 | BALCONY      | MIN. 1.5m wide |
| 14 | PWD ROOM     | 1.9m x 2.1m    |
| 15 | PRIVATE POOL |                |