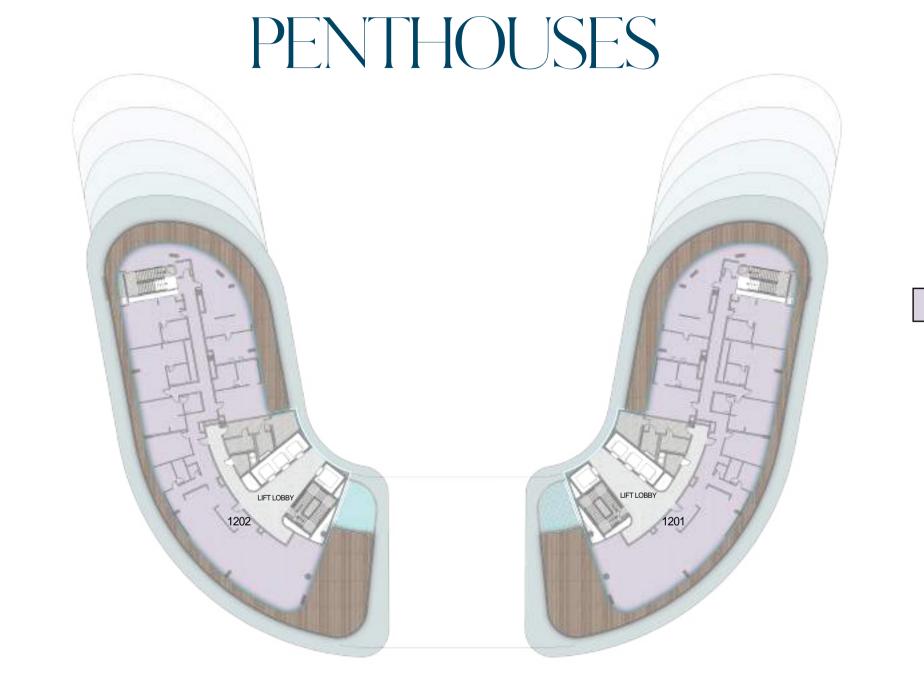

#### PENTHOUSE

| 1 | KITCHEN  | 6.3m x 5.2m  | 10 | BEDROOM      | 4.05m x 6.7m |
|---|----------|--------------|----|--------------|--------------|
| 2 | LIVING   | 16.3m x 7.4m | 11 | BATH         | 2.4m x 2.7m  |
| 3 | PWD ROOM | 1.6m x 1.2m  | 12 | BEDROOM      | 10.1m x 6m   |
| 4 | BATH     | 2.8m x 1.5m  | 13 | BATH         | 3.4m x 5.3m  |
| 5 | STUDY    | 3.6m x 5.3m  | 14 | BEDROOM      | 5.4m x 4.2m  |
| 6 | BEDROOM  | 4.2m x 3.1m  | 15 | BATH         | 2.5m x 3.4m  |
| 7 | BATH     | 2.3m x 2.3m  | 16 | BALCONY      | MIN. 1.2 m   |
| 8 | BEDROOM  | 4m x 6m      | 17 | LAUNDRY      | 1m x 1.2m    |
| 9 | BATH     | 3m x 2.4m    | 18 | PRIVATE POOL |              |
|   |          |              |    |              |              |

|              | From            | То              |
|--------------|-----------------|-----------------|
| Suite Area   | 5547.72 sq. ft. | 5549.44sq. ft.  |
| Balcony Area | 3111.42 sq. ft. | 3111.52 sq. ft. |
| Total Area   | 8659.14 sq. ft. | 8660.97 sq. ft. |