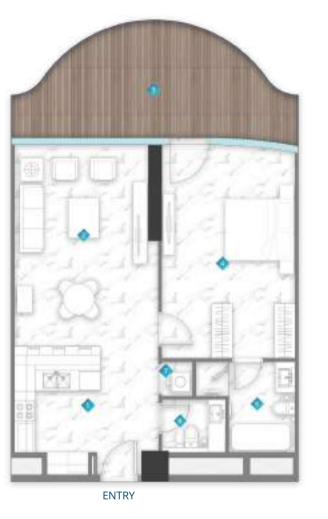

# UNIT PLANS

| 1 | KITCHEN  | 3m x 2.9m    |
|---|----------|--------------|
| 2 | LIVING   | 6.6m x 4.0m  |
| 3 | BALCONY  | MIN. 1m wide |
| 4 | BEDROOM  | 3.8m x 5.4m  |
| 5 | BATH     | 2.9m x 2.9m  |
| 6 | PWD ROOM | 1.8m x 1.8m  |
| 7 | LAUNDRY  | 0.9m x 1.6m  |

|              | From            | То              |
|--------------|-----------------|-----------------|
| Suite Area   | 850.78sq. ft.   | 861.22sq. ft.   |
| Balcony Area | 241.33 sq. ft.  | 310.11 sq. ft.  |
| Total Area   | 1092.11 sq. ft. | 1171.33 sq. ft. |