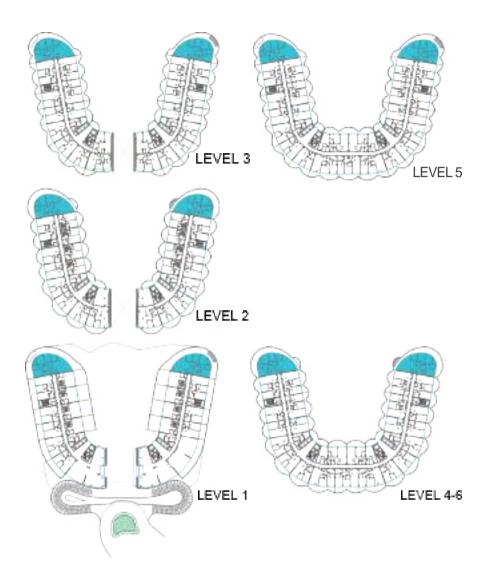

# FLOOR PLANS

#### GROUND FLOOR

#### LEVEL 1

LEVEL 3

1BR UNITS

2BR UNITS

3BR UNITS

PENTHOUSES

BNW DEVELOPMENTS بي ان دبليو للتطوير العقاري

24<sup>th</sup> & 33<sup>rd</sup> Floor, Ubora Tower, Business Bay, Dubai, UAE