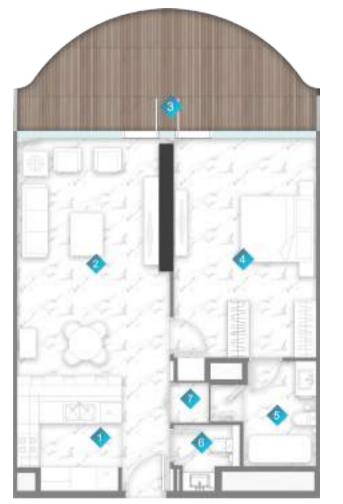

# UNIT PLANS

| 1 | KITCHEN  | 3m x 2.9m    |
|---|----------|--------------|
| 2 | LIVING   | 6.6m x 4.0m  |
| 3 | BALCONY  | MIN. 1m wide |
| 4 | BEDROOM  | 3.8m x 5.4m  |
| 5 | BATH     | 2.9m x 2.9m  |
| 6 | PWD ROOM | 1.8m x 1.8m  |
| 7 | LAUNDRY  | 0.9m x 1.6m  |

|              | From            | То              |
|--------------|-----------------|-----------------|
| Suite Area   | 850.78sq. ft.   | 861.22sq. ft.   |
| Balcony Area | 241.33 sq. ft.  | 310.11 sq. ft.  |
| Total Area   | 1092.11 sq. ft. | 1171.33 sq. ft. |