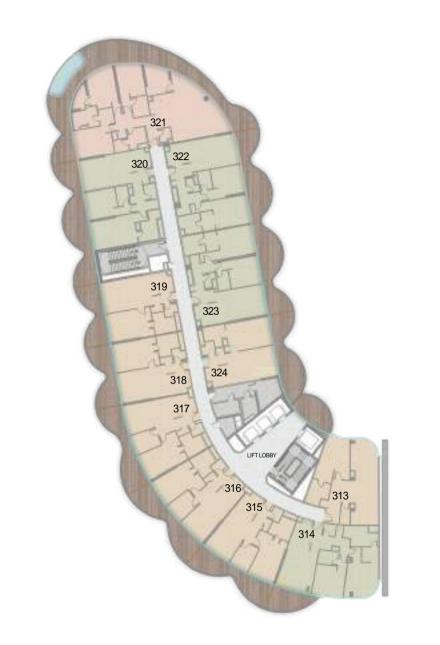

| 7 | BATH     | 2.3m x 2.3m  | 16 | BALCONY      | MIN. 1.2 m   |
| 8 | BEDROOM  | 4m x 6m      | 17 | LAUNDRY      | 1m x 1.2m    |
| 9 | BATH     | 3m x 2.4m    | 18 | PRIVATE POOL |              |
|   |          |              |    |              |              |

|              | From            | То              |
|--------------|-----------------|-----------------|
| Suite Area   | 5547.72 sq. ft. | 5549.44sq. ft.  |
| Balcony Area | 3111.42 sq. ft. | 3111.52 sq. ft. |
| Total Area   | 8659.14 sq. ft. | 8660.97 sq. ft. |



#### RETAIL



RETAIL 21.2m x 9.6m
 BALCONY 21.2m x 3.4m



| Suite Area   | 1937.72sq. ft.  |
|--------------|-----------------|
| Balcony Area | 868.22 sq. ft.  |
| Total Area   | 2805.94 sq. ft. |

# FLOOR PLANS



#### GROUND FLOOR



#### LEVEL 1















LEVEL 3

1BR UNITS

2BR UNITS

3BR UNITS





















PENTHOUSES





BNW DEVELOPMENTS بي ان دبليو للتطوير العقاري

24<sup>th</sup> & 33<sup>rd</sup> Floor, Ubora Tower, Business Bay, Dubai, UAE