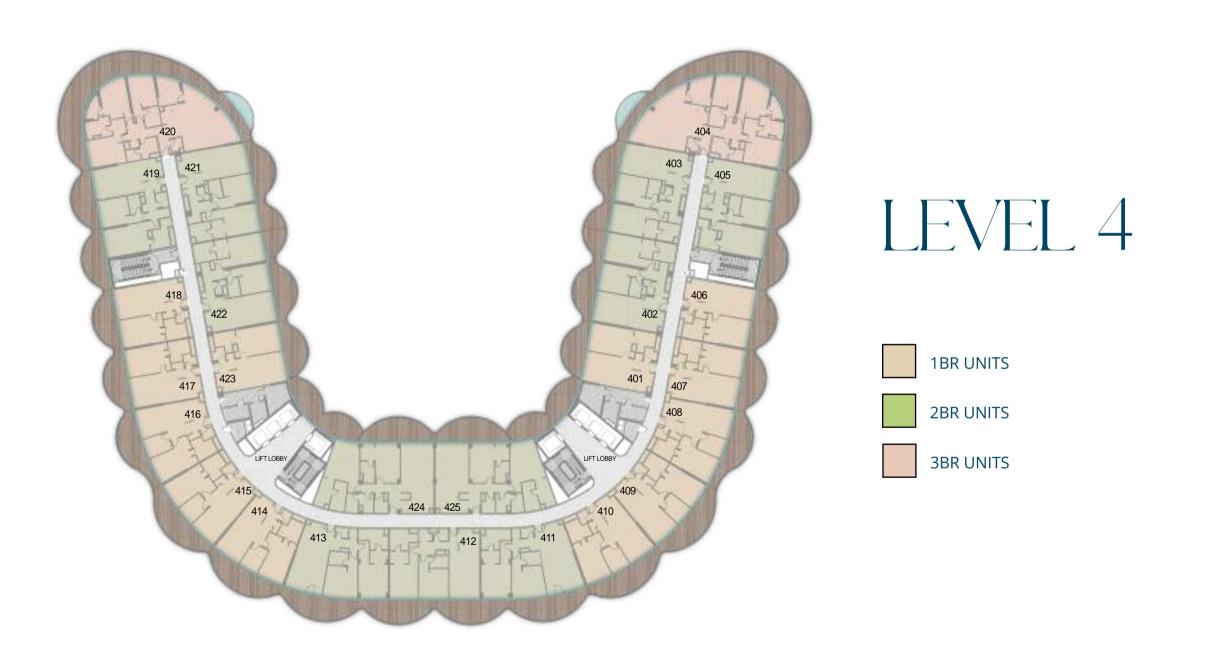

# FLOOR PLANS

#### LEVEL 1

LEVEL 3

1BR UNITS

2BR UNITS

3BR UNITS

PENTHOUSES

BNW DEVELOPMENTS بي ان دبليو للتطوير العقاري

24<sup>th</sup> & 33<sup>rd</sup> Floor, Ubora Tower, Business Bay, Dubai, UAE