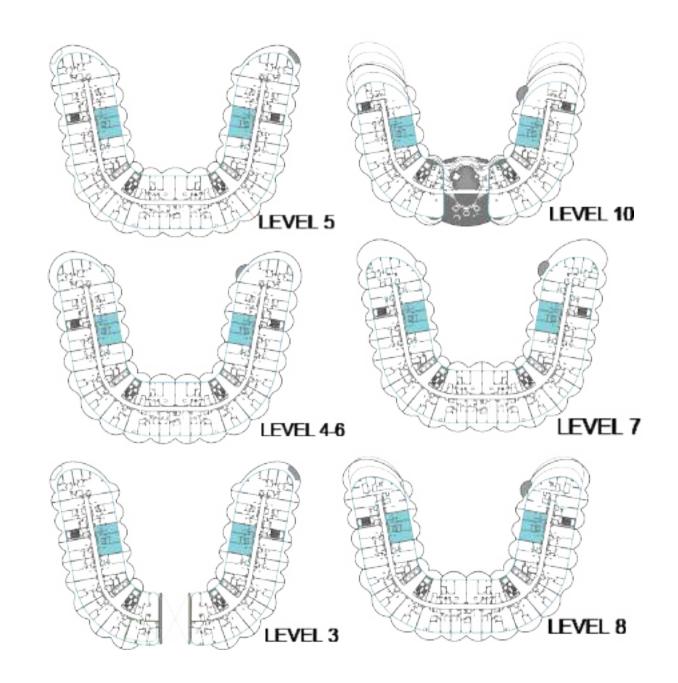

# FLOOR PLANS

#### GROUND FLOOR

#### LEVEL 1

LEVEL 3

1BR UNITS

2BR UNITS

3BR UNITS

PENTHOUSES

BNW DEVELOPMENTS بي ان دبليو للتطوير العقاري

24<sup>th</sup> & 33<sup>rd</sup> Floor, Ubora Tower, Business Bay, Dubai, UAE