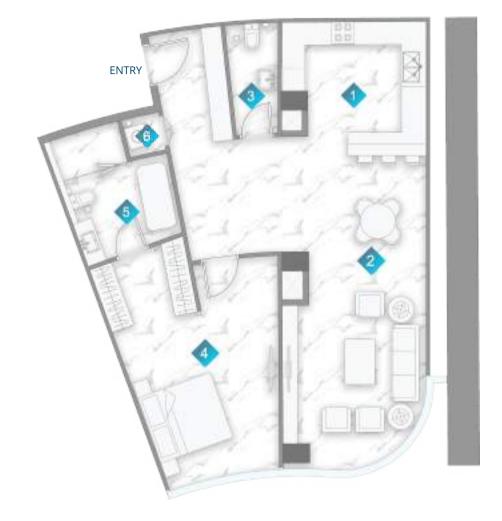

# UNIT PLANS

| 1 | KITCHEN  | 3m x 2.9m    |
|---|----------|--------------|
| 2 | LIVING   | 6.6m x 4.0m  |
| 3 | BALCONY  | MIN. 1m wide |
| 4 | BEDROOM  | 3.8m x 5.4m  |
| 5 | BATH     | 2.9m x 2.9m  |
| 6 | PWD ROOM | 1.8m x 1.8m  |
| 7 | LAUNDRY  | 0.9m x 1.6m  |

|              | From            | То              |
|--------------|-----------------|-----------------|
| Suite Area   | 850.78sq. ft.   | 861.22sq. ft.   |
| Balcony Area | 241.33 sq. ft.  | 310.11 sq. ft.  |
| Total Area   | 1092.11 sq. ft. | 1171.33 sq. ft. |