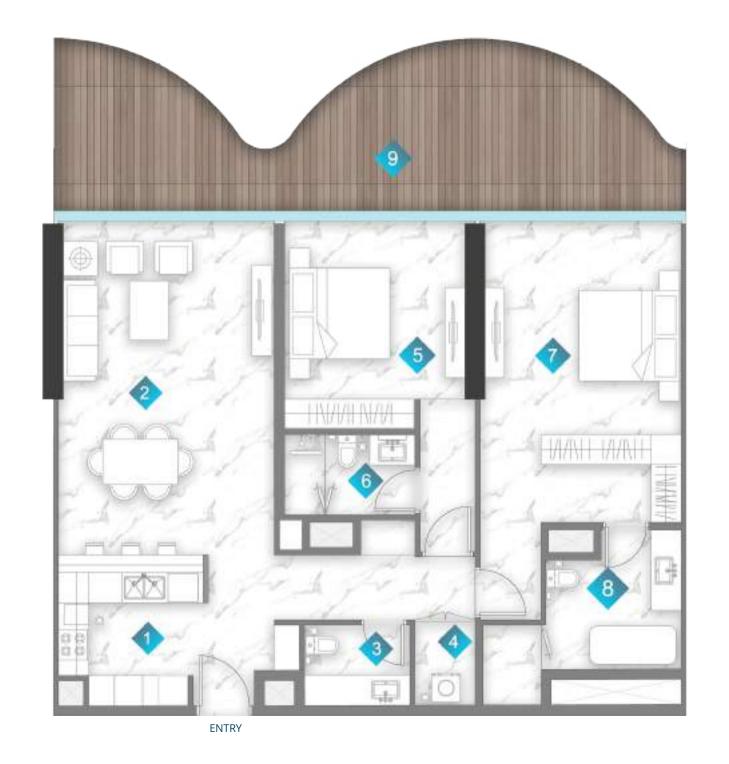

#### PENTHOUSE

| 1 | KITCHEN  | 6.3m x 5.2m  | 10 | BEDROOM      | 4.05m x 6.7m |
|---|----------|--------------|----|--------------|--------------|
| 2 | LIVING   | 16.3m x 7.4m | 11 | BATH         | 2.4m x 2.7m  |
| 3 | PWD ROOM | 1.6m x 1.2m  | 12 | BEDROOM      | 10.1m x 6m   |
| 4 | BATH     | 2.8m x 1.5m  | 13 | BATH         | 3.4m x 5.3m  |
| 5 | STUDY    | 3.6m x 5.3m  | 14 | BEDROOM      | 5.4m x 4.2m  |
| 6 | BEDROOM  | 4.2m x 3.1m  | 15 | BATH         | 2.5m x 3.4m  |
| 7 | BATH     | 2.3m x 2.3m  | 16 | BALCONY      | MIN. 1.2 m   |
| 8 | BEDROOM  | 4m x 6m      | 17 | LAUNDRY      | 1m x 1.2m    |
| 9 | BATH     | 3m x 2.4m    | 18 | PRIVATE POOL |              |
|   |          |              |    |              |              |

|              | From            | То              |
|--------------|-----------------|-----------------|
| Suite Area   | 5547.72 sq. ft. | 5549.44sq. ft.  |
| Balcony Area | 3111.42 sq. ft. | 3111.52 sq. ft. |
| Total Area   | 8659.14 sq. ft. | 8660.97 sq. ft. |