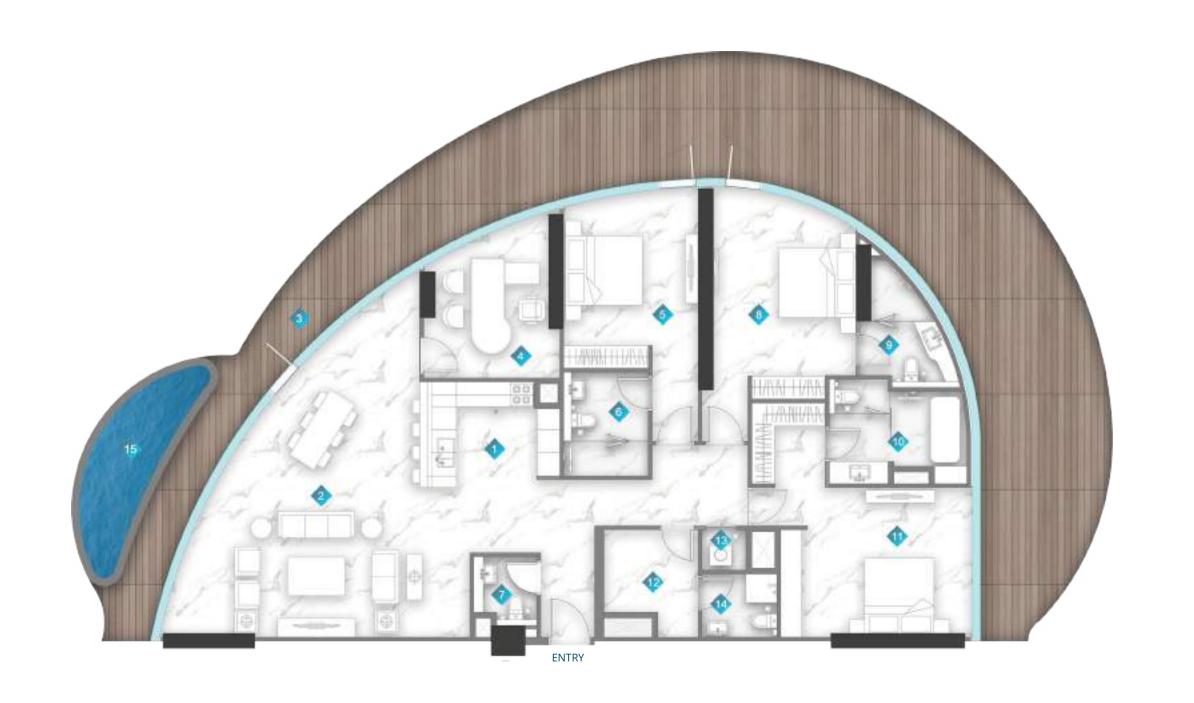

| 1  | KITCHEN      | 3.6m x 2.5m   |
|----|--------------|---------------|
| 2  | LIVING       | 8m x 9.5m     |
| 3  | BALCONY      | MIN.1.2m wide |
| 4  | STUDY        | 3.5m x 4.2m   |
| 5  | BEDROOM      | 3.4m x 4.2m   |
| 6  | BATH         | 2.2m x 2.7m   |
| 7  | PWD ROOM     | 1.6m x 2.1m   |
| 8  | BEDROOM      | 3.7m x 3.7m   |
| 9  | BATH         | 2.6m x 3.0m   |
| 10 | BATH         | 2.5m x 3.4m   |
| 11 | BEDROOM      | 5.0m x 3.9m   |
| 12 | STORE        | 2.4m x 2.8m   |
| 13 | LAUNDRY      | 1.1m x 0.9m   |
| 14 | BATH         | 1.9m x 1.6m   |
| 15 | PRIVATE POOL |               |

|              | From            | То              |
|--------------|-----------------|-----------------|
| Suite Area   | 2081.09 sq. ft. | 2082.31 sq. ft. |
| Balcony Area | 2353.53 sq. ft. | 2353.31 sq. ft. |
| Total Area   | 4434.62 sq. ft. | 4434.62 sq. ft. |