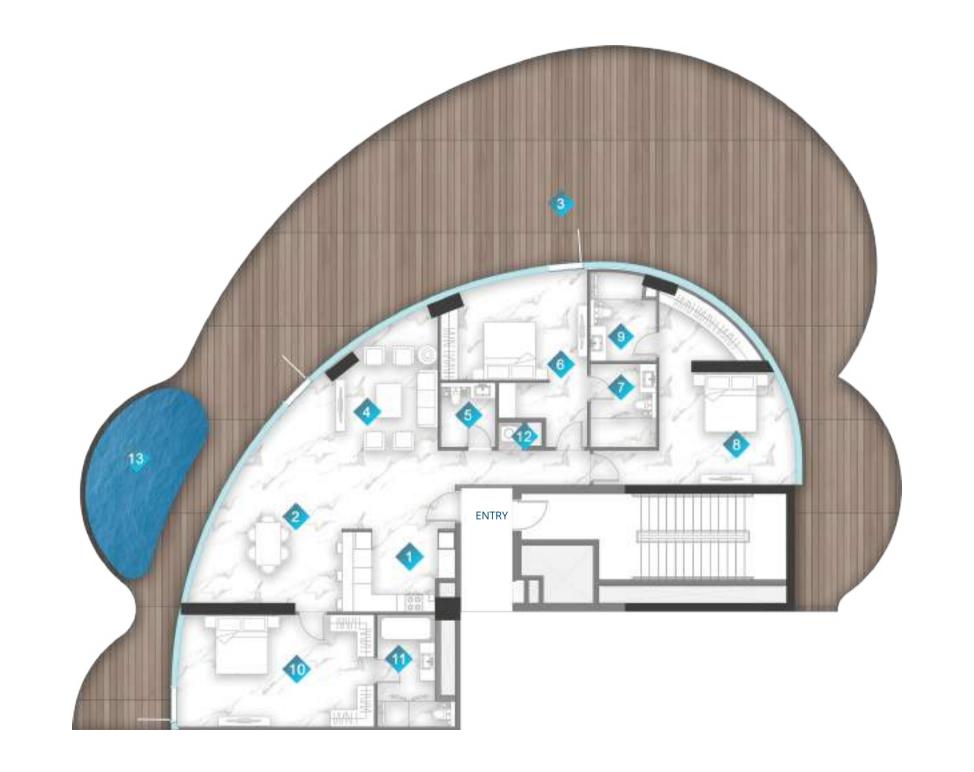

### 3 BEDROOM TYPE A

| 1  | KITCHEN      | 3.6m x 2.5m   |
|----|--------------|---------------|
| 2  | LIVING       | 8m x 9.5m     |
| 3  | BALCONY      | MIN.1.2m wide |
| 4  | STUDY        | 3.5m x 4.2m   |
| 5  | BEDROOM      | 3.4m x 4.2m   |
| 6  | BATH         | 2.2m x 2.7m   |
| 7  | PWD ROOM     | 1.6m x 2.1m   |
| 8  | M. BEDROOM   | 3.7m x 3.7m   |
| 9  | BATH         | 2.6m x 3.0m   |
| 10 | BATH         | 2.5m x 3.4m   |
| 11 | BEDROOM      | 5.0m x 3.9m   |
| 12 | STORE        | 2.4m x 2.8m   |
| 13 | LAUNDRY      | 1.1m x 0.9m   |
| 14 | BATH         | 1.9m x 1.6m   |
| 15 | PRIVATE POOL |               |