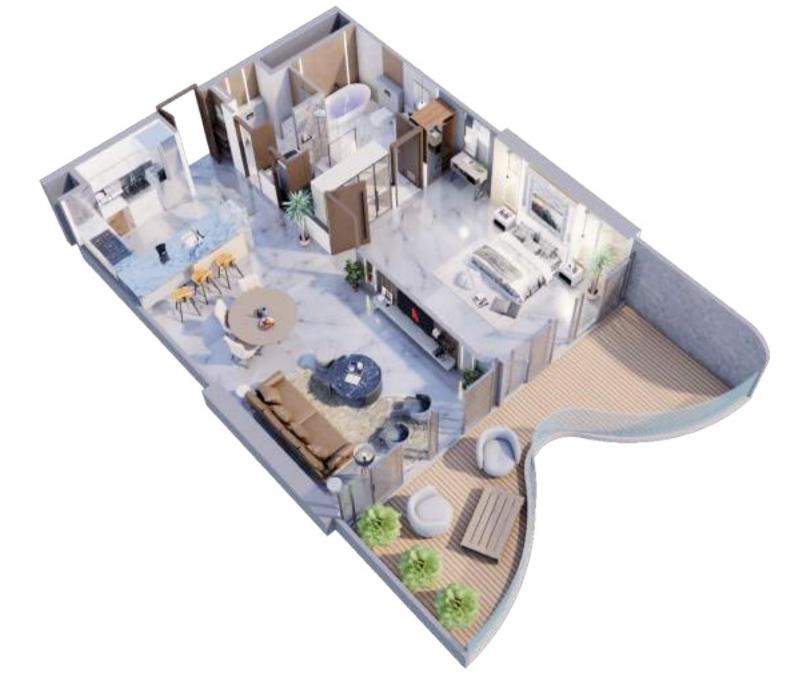

# UNIT PLANS

| 1 | KITCHEN  | 3m x 2.9m    |
|---|----------|--------------|
| 2 | LIVING   | 6.6m x 4.0m  |
| 3 | BALCONY  | MIN. 1m wide |
| 4 | BEDROOM  | 3.8m x 5.4m  |
| 5 | BATH     | 2.9m x 2.9m  |
| 6 | PWD ROOM | 1.8m x 1.8m  |
| 7 | LAUNDRY  | 0.9m x 1.6m  |

|              | From            | То              |
|--------------|-----------------|-----------------|
| Suite Area   | 850.78sq. ft.   | 861.22sq. ft.   |
| Balcony Area | 241.33 sq. ft.  | 310.11 sq. ft.  |
| Total Area   | 1092.11 sq. ft. | 1171.33 sq. ft. |