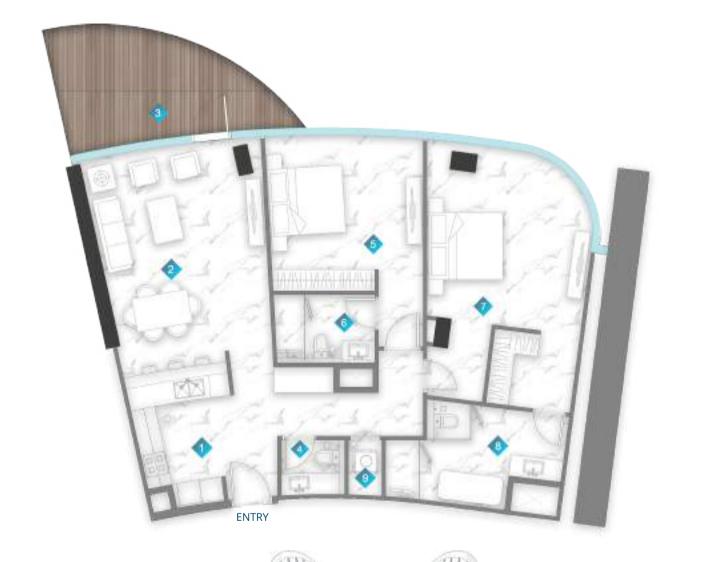

# UNIT PLANS

| 1 | KITCHEN  | 3m x 2.9m    |
|---|----------|--------------|
| 2 | LIVING   | 6.6m x 4.0m  |
| 3 | BALCONY  | MIN. 1m wide |
| 4 | BEDROOM  | 3.8m x 5.4m  |
| 5 | BATH     | 2.9m x 2.9m  |
| 6 | PWD ROOM | 1.8m x 1.8m  |
| 7 | LAUNDRY  | 0.9m x 1.6m  |

|              | From            | То              |
|--------------|-----------------|-----------------|
| Suite Area   | 850.78sq. ft.   | 861.22sq. ft.   |
| Balcony Area | 241.33 sq. ft.  | 310.11 sq. ft.  |
| Total Area   | 1092.11 sq. ft. | 1171.33 sq. ft. |