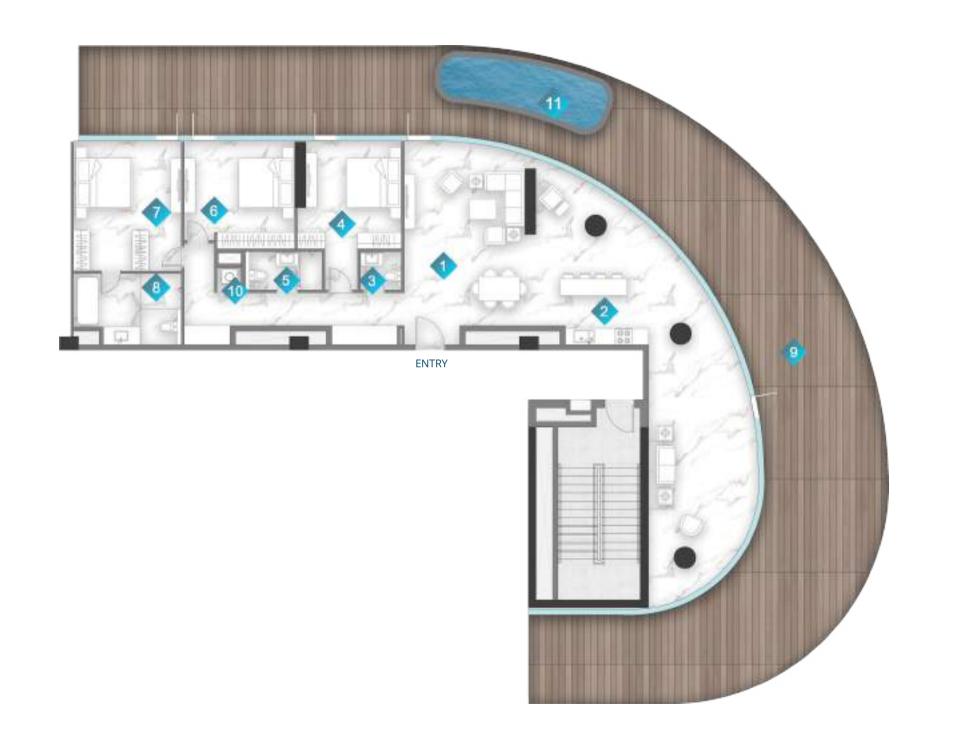

# UNIT PLANS

| 1 | KITCHEN  | 3m x 2.9m    |
|---|----------|--------------|
| 2 | LIVING   | 6.6m x 4.0m  |
| 3 | BALCONY  | MIN. 1m wide |
| 4 | BEDROOM  | 3.8m x 5.4m  |
| 5 | BATH     | 2.9m x 2.9m  |
| 6 | PWD ROOM | 1.8m x 1.8m  |
| 7 | LAUNDRY  | 0.9m x 1.6m  |

|              | From            | То              |
|--------------|-----------------|-----------------|
| Suite Area   | 850.78sq. ft.   | 861.22sq. ft.   |
| Balcony Area | 241.33 sq. ft.  | 310.11 sq. ft.  |
| Total Area   | 1092.11 sq. ft. | 1171.33 sq. ft. |