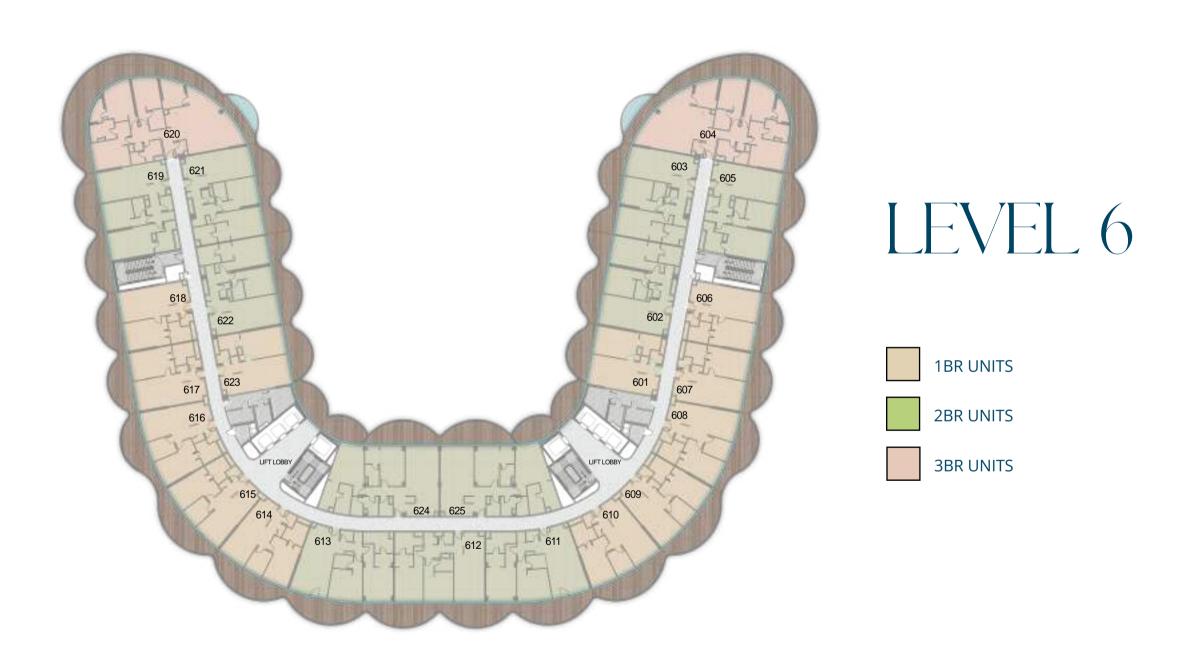

| MIN. 1.2 m   |
| 8 | BEDROOM  | 4m x 6m      | 17 | LAUNDRY      | 1m x 1.2m    |
| 9 | BATH     | 3m x 2.4m    | 18 | PRIVATE POOL |              |
|   |          |              |    |              |              |

|              | From            | То              |
|--------------|-----------------|-----------------|
| Suite Area   | 5547.72 sq. ft. | 5549.44sq. ft.  |
| Balcony Area | 3111.42 sq. ft. | 3111.52 sq. ft. |
| Total Area   | 8659.14 sq. ft. | 8660.97 sq. ft. |



#### RETAIL



RETAIL 21.2m x 9.6m
 BALCONY 21.2m x 3.4m



| Suite Area   | 1937.72sq. ft.  |
|--------------|-----------------|
| Balcony Area | 868.22 sq. ft.  |
| Total Area   | 2805.94 sq. ft. |

# FLOOR PLANS



#### GROUND FLOOR



#### LEVEL 1















LEVEL 3

1BR UNITS

2BR UNITS

3BR UNITS





















PENTHOUSES





BNW DEVELOPMENTS بي ان دبليو للتطوير العقاري

24<sup>th</sup> & 33<sup>rd</sup> Floor, Ubora Tower, Business Bay, Dubai, UAE