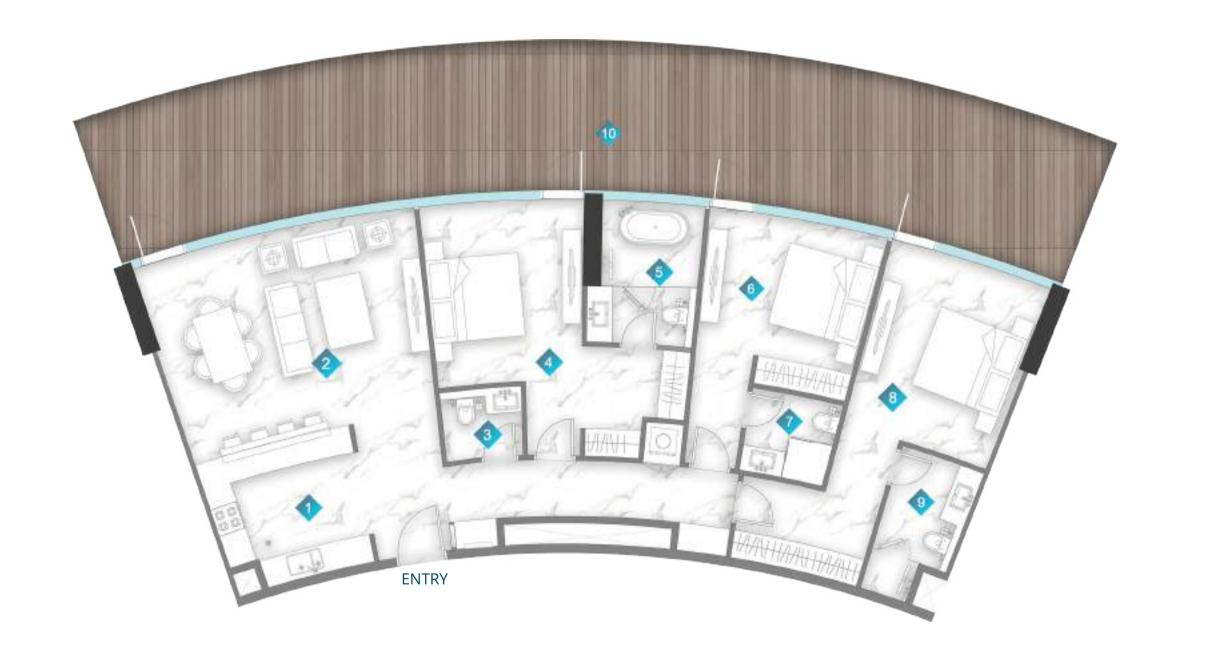

| 1 | KITCHEN  | 2.9m x 3.1m   |
|---|----------|---------------|
| 2 | LIVING   | 4.3m x 6.5m   |
| 3 | BALCONY  | Min 1.2m wide |
| 4 | BEDROOM  | 4.2m x 3.5m   |
| 5 | BATH     | 2.6m x 1.6m   |
| 6 | BEDROOM  | 3.8m x 4.7m   |
| 7 | BATH     | 2.5m x 2.9m   |
| 8 | PWD ROOM | 1.9m x 0.9m   |
| 9 | LAUNDRY  | 1.2m x 1.1m   |

|              | From            | То             |
|--------------|-----------------|----------------|
| Suite Area   | 1267.34 sq. ft. | 1281.34sq. ft. |
| Balcony Area | 343.48 sq. ft.  | 350.47sq. ft.  |
| Total Area   | 1610.82sq. ft.  | 1631.81sq. ft. |