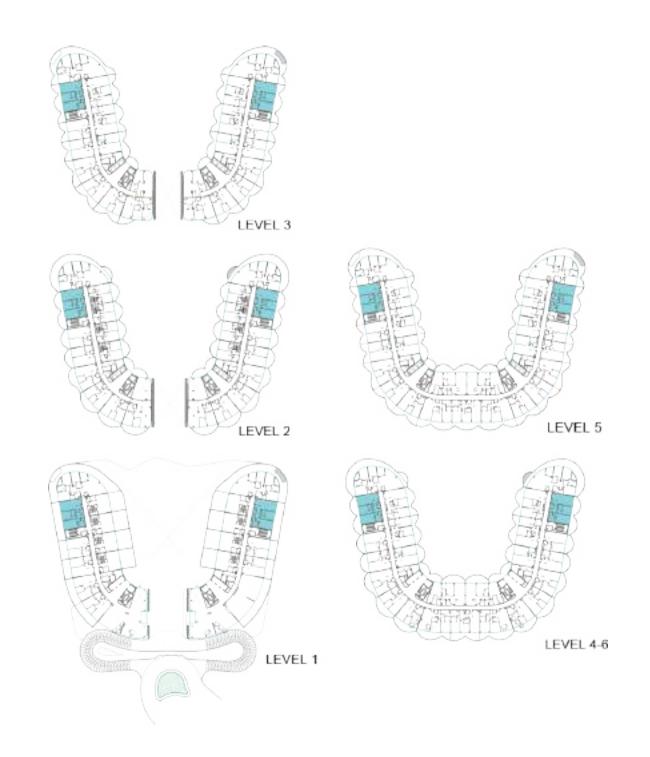

# FLOOR PLANS

#### GROUND FLOOR

#### LEVEL 1

LEVEL 3

1BR UNITS

2BR UNITS

3BR UNITS

PENTHOUSES

BNW DEVELOPMENTS بي ان دبليو للتطوير العقاري

24<sup>th</sup> & 33<sup>rd</sup> Floor, Ubora Tower, Business Bay, Dubai, UAE