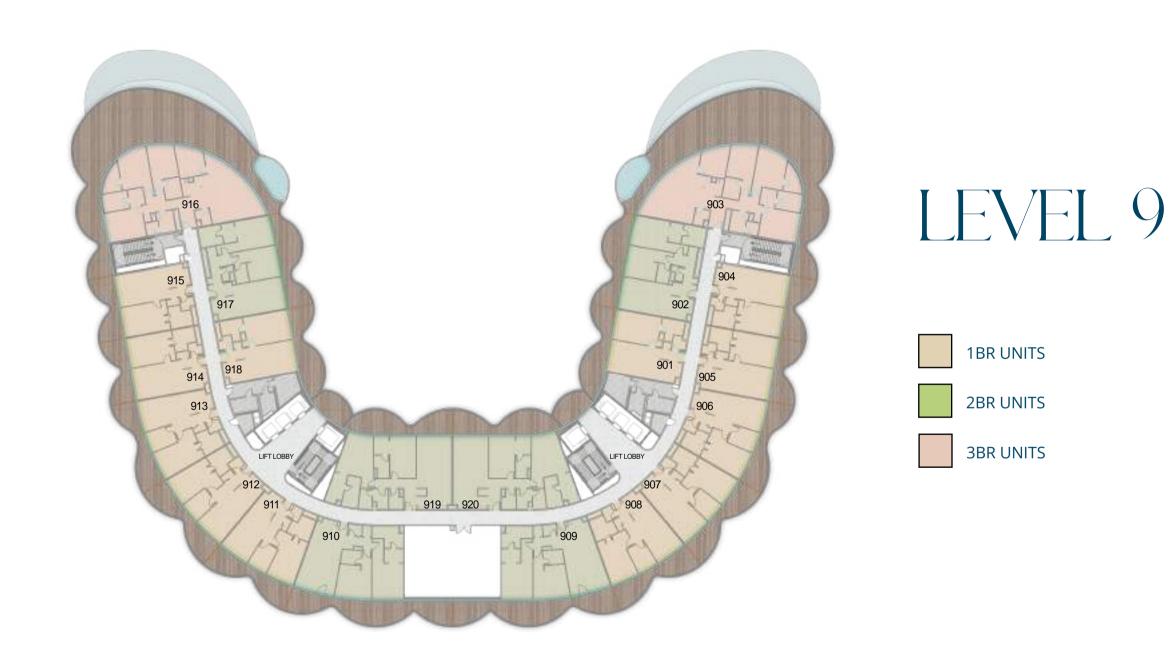

1.2 m   |
| 8 | BEDROOM  | 4m x 6m      | 17 | LAUNDRY      | 1m x 1.2m    |
| 9 | BATH     | 3m x 2.4m    | 18 | PRIVATE POOL |              |
|   |          |              |    |              |              |

|              | From            | То              |
|--------------|-----------------|-----------------|
| Suite Area   | 5547.72 sq. ft. | 5549.44sq. ft.  |
| Balcony Area | 3111.42 sq. ft. | 3111.52 sq. ft. |
| Total Area   | 8659.14 sq. ft. | 8660.97 sq. ft. |



#### RETAIL



RETAIL 21.2m x 9.6m
 BALCONY 21.2m x 3.4m



| Suite Area   | 1937.72sq. ft.  |
|--------------|-----------------|
| Balcony Area | 868.22 sq. ft.  |
| Total Area   | 2805.94 sq. ft. |

# FLOOR PLANS



#### GROUND FLOOR



#### LEVEL 1















LEVEL 3

1BR UNITS

2BR UNITS

3BR UNITS





















PENTHOUSES





BNW DEVELOPMENTS بي ان دبليو للتطوير العقاري

24<sup>th</sup> & 33<sup>rd</sup> Floor, Ubora Tower, Business Bay, Dubai, UAE