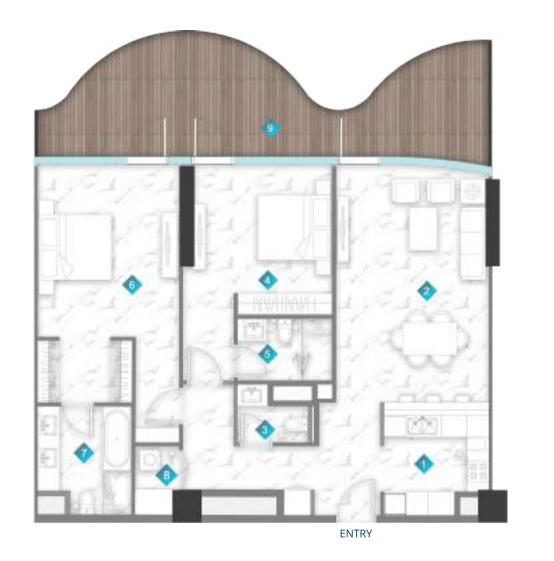

# UNIT PLANS

| 1 | KITCHEN  | 3m x 2.9m    |
|---|----------|--------------|
| 2 | LIVING   | 6.6m x 4.0m  |
| 3 | BALCONY  | MIN. 1m wide |
| 4 | BEDROOM  | 3.8m x 5.4m  |
| 5 | BATH     | 2.9m x 2.9m  |
| 6 | PWD ROOM | 1.8m x 1.8m  |
| 7 | LAUNDRY  | 0.9m x 1.6m  |

|              | From            | То              |
|--------------|-----------------|-----------------|
| Suite Area   | 850.78sq. ft.   | 861.22sq. ft.   |
| Balcony Area | 241.33 sq. ft.  | 310.11 sq. ft.  |
| Total Area   | 1092.11 sq. ft. | 1171.33 sq. ft. |