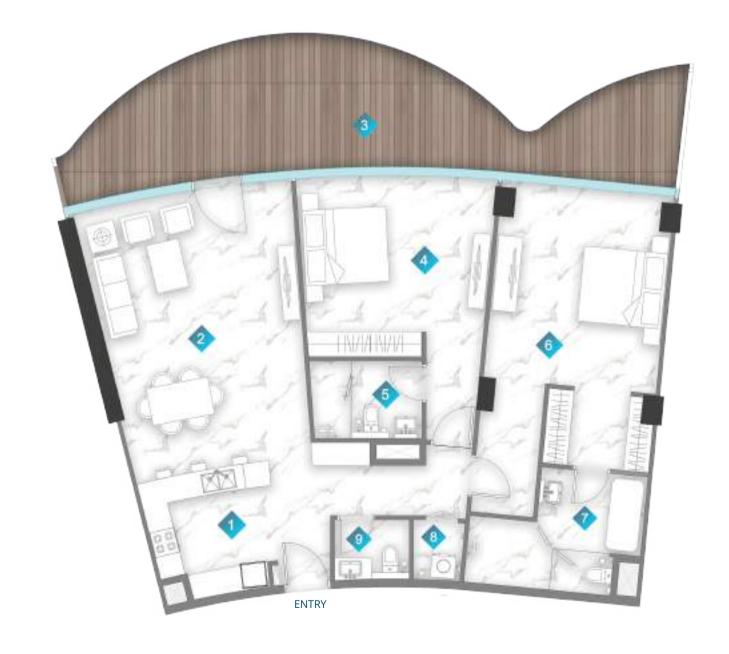

### 3 BEDROOM TYPE A

| 1  | KITCHEN      | 3.6m x 2.5m   |
|----|--------------|---------------|
| 2  | LIVING       | 8m x 9.5m     |
| 3  | BALCONY      | MIN.1.2m wide |
| 4  | STUDY        | 3.5m x 4.2m   |
| 5  | BEDROOM      | 3.4m x 4.2m   |
| 6  | BATH         | 2.2m x 2.7m   |
| 7  | PWD ROOM     | 1.6m x 2.1m   |
| 8  | M. BEDROOM   | 3.7m x 3.7m   |
| 9  | BATH         | 2.6m x 3.0m   |
| 10 | BATH         | 2.5m x 3.4m   |
| 11 | BEDROOM      | 5.0m x 3.9m   |
| 12 | STORE        | 2.4m x 2.8m   |
| 13 | LAUNDRY      | 1.1m x 0.9m   |
| 14 | BATH         | 1.9m x 1.6m   |
| 15 | PRIVATE POOL |               |

|              | From           | То             |
|--------------|----------------|----------------|
| Suite Area   | 2031.15sq. ft. | 2030.29sq. ft. |
| Balcony Area | 2467.63sq. ft. | 2468.70sq. ft. |
| Total Area   | 4498.78sq. ft. | 4498.99sq. ft. |