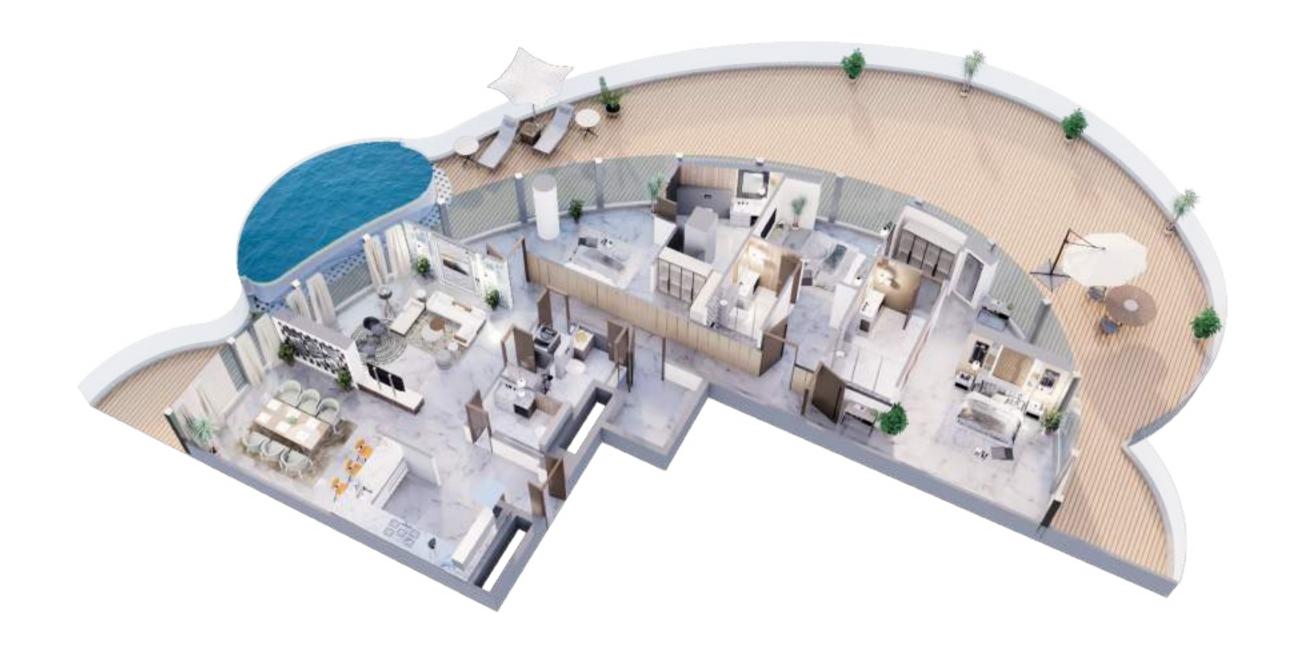

#### PENTHOUSE

| 1 | KITCHEN  | 6.3m x 5.2m  | 10 | BEDROOM      | 4.05m x 6.7m |
|---|----------|--------------|----|--------------|--------------|
| 2 | LIVING   | 16.3m x 7.4m | 11 | BATH         | 2.4m x 2.7m  |
| 3 | PWD ROOM | 1.6m x 1.2m  | 12 | BEDROOM      | 10.1m x 6m   |
| 4 | BATH     | 2.8m x 1.5m  | 13 | BATH         | 3.4m x 5.3m  |
| 5 | STUDY    | 3.6m x 5.3m  | 14 | BEDROOM      | 5.4m x 4.2m  |
| 6 | BEDROOM  | 4.2m x 3.1m  | 15 | BATH         | 2.5m x 3.4m  |
| 7 | BATH     | 2.3m x 2.3m  | 16 | BALCONY      | MIN. 1.2 m   |
| 8 | BEDROOM  | 4m x 6m      | 17 | LAUNDRY      | 1m x 1.2m    |
| 9 | BATH     | 3m x 2.4m    | 18 | PRIVATE POOL |              |
|   |          |              |    |              |              |

|              | From            | То              |
|--------------|-----------------|-----------------|
| Suite Area   | 5547.72 sq. ft. | 5549.44sq. ft.  |
| Balcony Area | 3111.42 sq. ft. | 3111.52 sq. ft. |
| Total Area   | 8659.14 sq. ft. | 8660.97 sq. ft. |