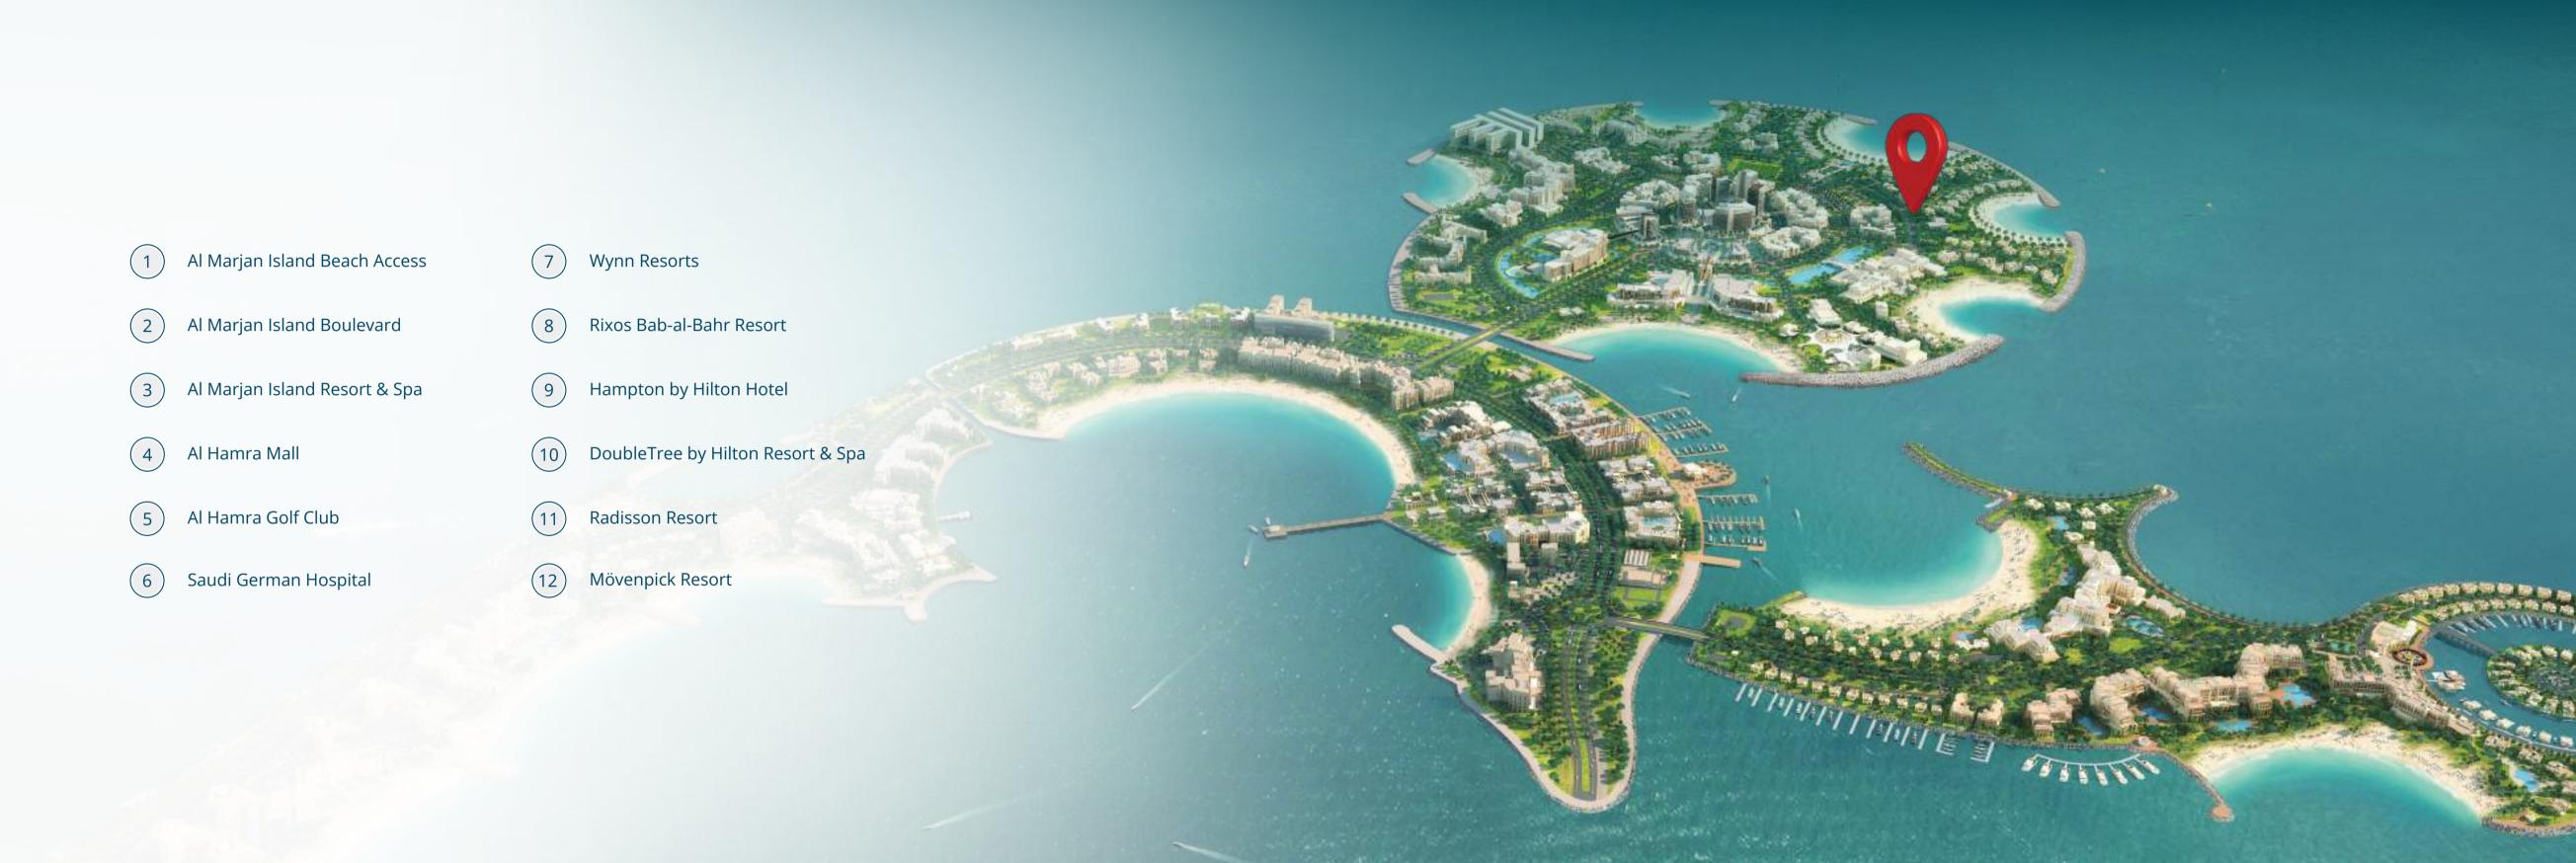

#### YOUR ULTIMATE LUXURY ESCAPE

Experience the pinnacle of luxury at Aqua Arc, situated in the emerging vibrant hub of Al Marjan Island in Ras Al Khaimah. Aqua Arc is a one-of-a-kind, water-inspired architectural masterpiece, that redefines luxury living and ultimate leisure, offering an unmatched experience amidst serene landscapes and azure waters.

#### ASERENE OASIS AWAITS YOUR ARRIVAL

Embark on a journey where coastal bliss meets contemporary luxury at Aqua Arc on Al Marjan Island. Here, modern sophistication harmonizes with the tranquil sea melody. Awaken to waves caressing the shore, enjoying panoramic azure vistas from your exclusive balcony sanctuary. Discover refined coastal living at its finest, where every detail ensures elegance and tranquillity, offering an exquisite lifestyle experience.

#### PARADISE

Aqua Arc epitomizes the essence of refined luxury amidst the tranquil shores of Al Marjan Island, Ras Al Khaimah. Every detail, meticulously crafted from sweeping architectural lines to bespoke amenities, exudes unparalleled sophistication and opulence. Set against the breathtaking backdrop of Ras Al Khaimah's pristine coastline, Aqua Arc stands as a beacon of timeless elegance, inviting guests to immerse themselves in a world where luxury transcends boundaries.