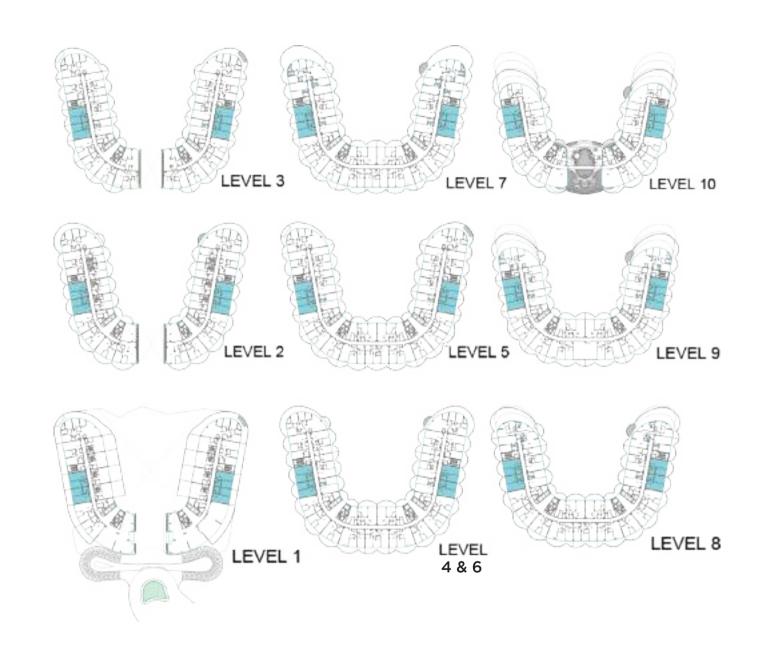

# LEVEL 3

# FLOOR PLANS

#### LEVEL 1

LEVEL 3

1BR UNITS

2BR UNITS

3BR UNITS

PENTHOUSES

BNW DEVELOPMENTS بي ان دبليو للتطوير العقاري

24<sup>th</sup> & 33<sup>rd</sup> Floor, Ubora Tower, Business Bay, Dubai, UAE