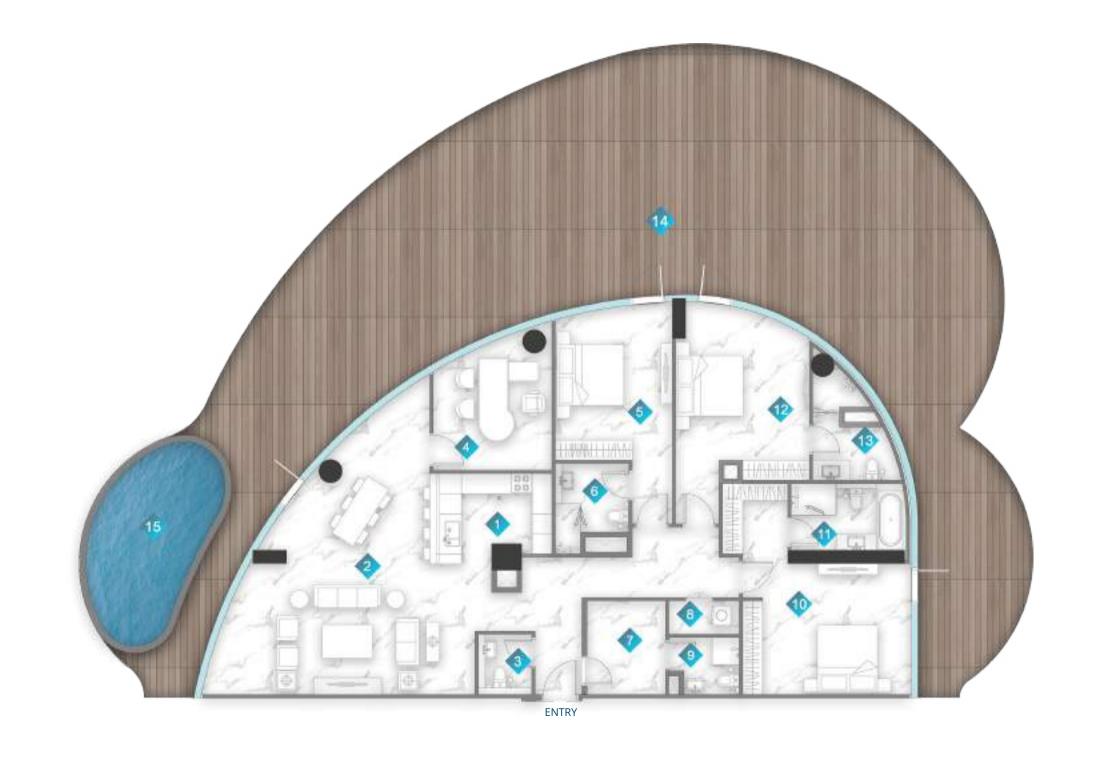

| 1  | KITCHEN      | 3.5m x 2.5m    |
|----|--------------|----------------|
| 2  | LIVING       | 7.2m x 9.3m    |
| 3  | STUDY        | 3.5m x 4.5m    |
| 4  | BATH         | 2.2m x 2.6m    |
| 5  | BEDROOM      | 3.5m x 3.6m    |
| 6  | STORE        | 2.7m x 2.8m    |
| 7  | BATH         | 1.7m x 1.7m    |
| 8  | LAUNDRY      | 1.0m x 0.8m    |
| 9  | BEDROOM      | 3.9m x 3.6m    |
| 10 | BATH         | 3.9m x 2.6m    |
| 11 | BEDROOM      | 4.4m x 3.9m    |
| 12 | BATH         | 3.2m x 2.0m    |
| 13 | BALCONY      | MIN. 1.5m wide |
| 14 | PWD ROOM     | 1.9m x 2.1m    |
| 15 | PRIVATE POOL |                |