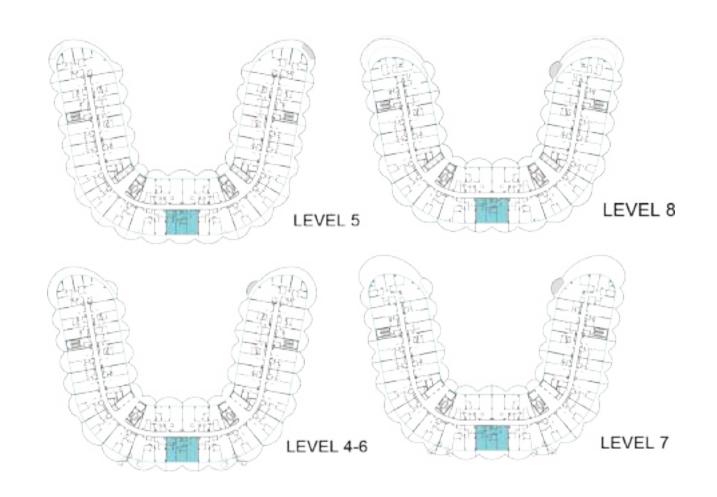

# FLOOR PLANS

#### GROUND FLOOR

#### LEVEL 1

LEVEL 3

1BR UNITS

2BR UNITS

3BR UNITS

PENTHOUSES

BNW DEVELOPMENTS بي ان دبليو للتطوير العقاري

24<sup>th</sup> & 33<sup>rd</sup> Floor, Ubora Tower, Business Bay, Dubai, UAE