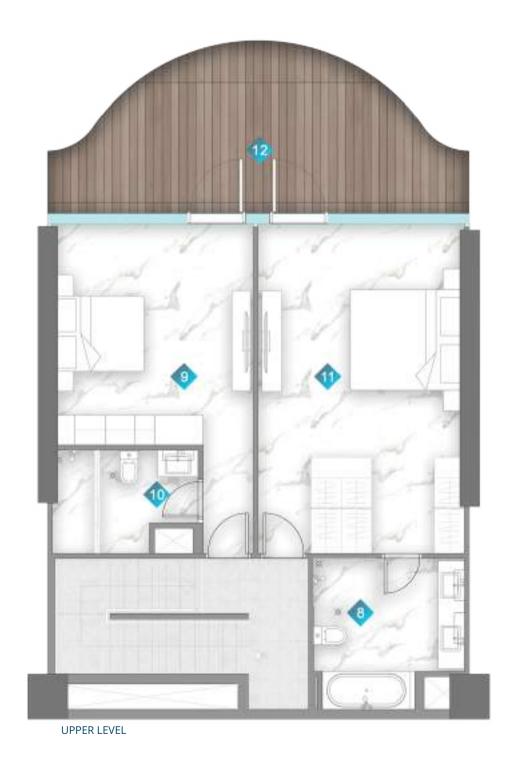

| 1  | KITCHEN      | 3.5m x 2.7m    |
|----|--------------|----------------|
| 2  | LIVING       | 8.1m x 9.5m    |
| 3  | PWD ROOM     | 1.6m x 1.7m    |
| 4  | STUDY        | 3.5m x 4.5m    |
| 5  | BEDROOM      | 3.5m x 3.6m    |
| 6  | BATH         | 2.2m x 2.6m    |
| 7  | STORE        | 2.4m x 2.8m    |
| 8  | LAUNDRY      | 2.1m x 1m      |
| 9  | BATH         | 1.7m x 1.7m    |
| 10 | BEDROOM      | 3.9m x 4.4m    |
| 11 | BATH         | 3.3m x 1.9m    |
| 12 | BEDROOM      | 4m x 3.5m      |
| 13 | BATH         | 2.6m x 4.1m    |
| 14 | BALCONY      | MIN. 1.2m wide |
| 15 | PRIVATE POOL |                |