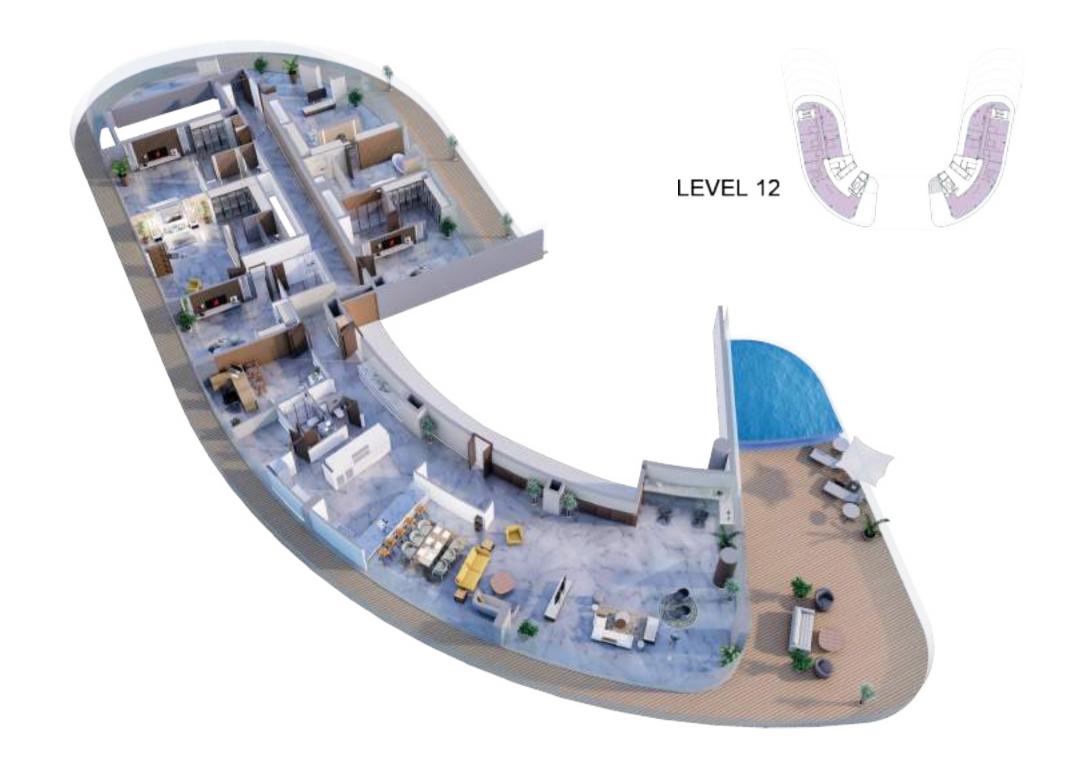

# FIRST-CLASS FACILITIES

# FLOOR PLANS

#### GROUND FLOOR

#### LEVEL 1

LEVEL 3

1BR UNITS

2BR UNITS

3BR UNITS

PENTHOUSES

BNW DEVELOPMENTS بي ان دبليو للتطوير العقاري

24<sup>th</sup> & 33<sup>rd</sup> Floor, Ubora Tower, Business Bay, Dubai, UAE