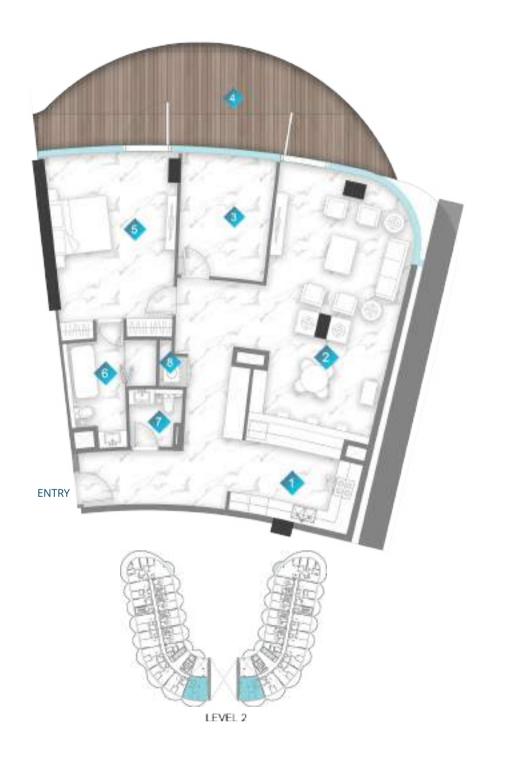

| 1 | KITCHEN  | 3m x 2.9m    |
|---|----------|--------------|
| 2 | LIVING   | 6.6m x 4.0m  |
| 3 | BALCONY  | MIN. 1m wide |
| 4 | BEDROOM  | 3.8m x 5.4m  |
| 5 | BATH     | 2.9m x 2.9m  |
| 6 | PWD ROOM | 1.8m x 1.8m  |
| 7 | LAUNDRY  | 0.9m x 1.6m  |

|              | From            | То              |
|--------------|-----------------|-----------------|
| Suite Area   | 850.78sq. ft.   | 861.22sq. ft.   |
| Balcony Area | 241.33 sq. ft.  | 310.11 sq. ft.  |
| Total Area   | 1092.11 sq. ft. | 1171.33 sq. ft. |