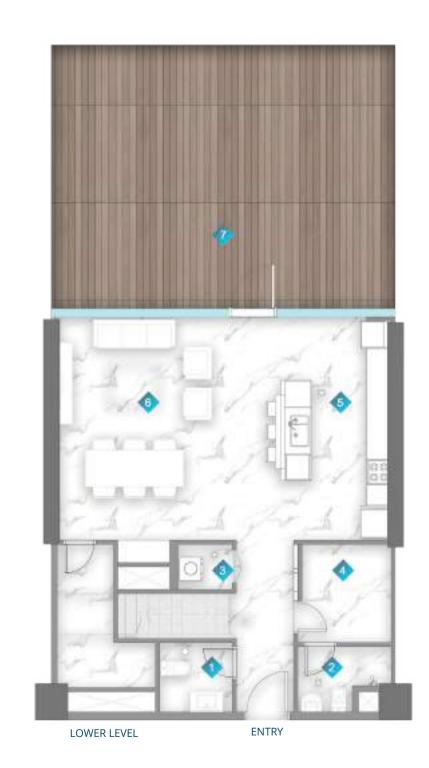

--------|
| Suite | Area    | 2145.03sq. ft. | 2145.14sq. ft. |
| Balco | ny Area | 2351.27sq. ft. | 2351.70sq. ft. |
| Total | Area    | 4496.30sq. ft. | 4494.84sq. ft. |

| 1  | KITCHEN      | 3.5m x 2.7m    |
|----|--------------|----------------|
| 2  | LIVING       | 8.1m x 9.5m    |
| 3  | PWD ROOM     | 1.6m x 1.7m    |
| 4  | STUDY        | 3.5m x 4.5m    |
| 5  | BEDROOM      | 3.5m x 3.6m    |
| 6  | BATH         | 2.2m x 2.6m    |
| 7  | STORE        | 2.4m x 2.8m    |
| 8  | LAUNDRY      | 2.1m x 1m      |
| 9  | BATH         | 1.7m x 1.7m    |
| 10 | BEDROOM      | 3.9m x 4.4m    |
| 11 | BATH         | 3.3m x 1.9m    |
| 12 | BEDROOM      | 4m x 3.5m      |
| 13 | BATH         | 2.6m x 4.1m    |
| 14 | BALCONY      | MIN. 1.2m wide |
| 15 | PRIVATE POOL |                |







|              | From            | То              |
|--------------|-----------------|-----------------|
| Suite Area   | 1665.72 sq. ft. | 1693.161sq. ft. |
| Balcony Area | 800.94 sq. ft.  | 817.63 sq. ft.  |
| Total Area   | 2466.66 sq. ft. | 2510.79 sq. ft. |

#### TOWNHOUSE

| 1  | PWD ROOM | 1.7m x 1.6m    |
|----|----------|----------------|
| 2  | BATH     | 2.2m x 1.6m    |
| 3  | LAUNDRY  | 1.3m x 1.1m    |
| 4  | STORE    | 2.2m x 2.4m    |
| 5  | KITCHEN  | 2.6m x 5.4m    |
| 6  | LIVING   | 5.6m x 5.5m    |
| 7  | BALCONY  | MIN. 6.4m wide |
| 8  | BATH     | 3m x 3m        |
| 9  | BEDROOM  | 4.0m x 4.4m    |
| 10 | BATH     | 2.9m x 2.0m    |
| 11 | BEDROOM  | 4.1m x 4.6m    |
| 12 | BALCONY  | MIN. 1.3m wide |
|    |          |                |



#### PENTHOUSE

| 1 |