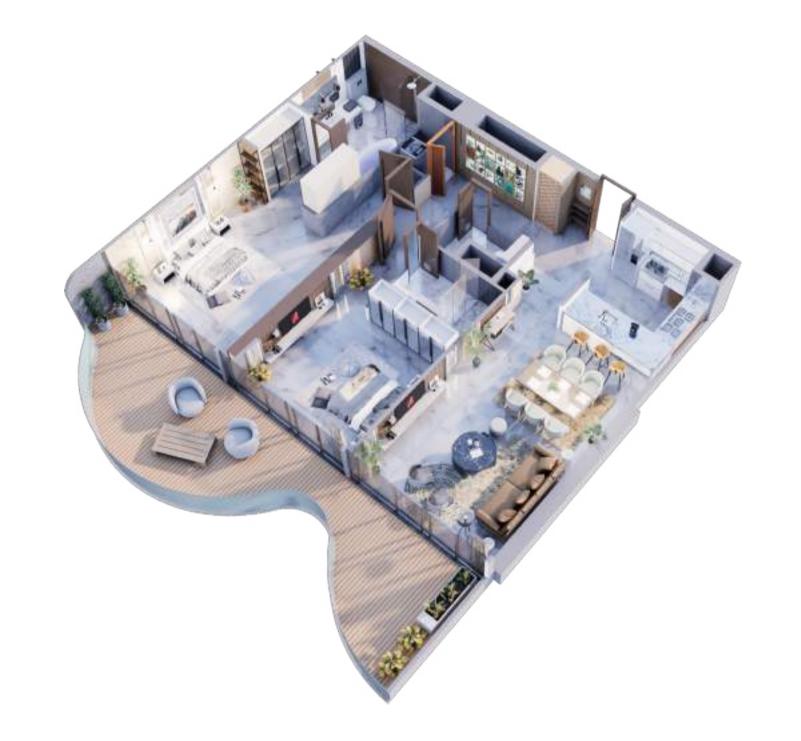

### 3 BEDROOM TYPE A

| 1  | KITCHEN      | 3.6m x 2.5m   |
|----|--------------|---------------|
| 2  | LIVING       | 8m x 9.5m     |
| 3  | BALCONY      | MIN.1.2m wide |
| 4  | STUDY        | 3.5m x 4.2m   |
| 5  | BEDROOM      | 3.4m x 4.2m   |
| 6  | BATH         | 2.2m x 2.7m   |
| 7  | PWD ROOM     | 1.6m x 2.1m   |
| 8  | M. BEDROOM   | 3.7m x 3.7m   |
| 9  | BATH         | 2.6m x 3.0m   |
| 10 | BATH         | 2.5m x 3.4m   |
| 11 | BEDROOM      | 5.0m x 3.9m   |
| 12 | STORE        | 2.4m x 2.8m   |
| 13 | LAUNDRY      | 1.1m x 0.9m   |
| 14 | BATH         | 1.9m x 1.6m   |
| 15 | PRIVATE POOL |               |

|              | From           | То             |
|--------------|----------------|----------------|
| Suite Area   | 2031.15sq. ft. | 2030.29sq. ft. |
| Balcony Area | 2467.63sq. ft. | 2468.70sq. ft. |
| Total Area   | 4498.78sq. ft. | 4498.99sq. ft. |