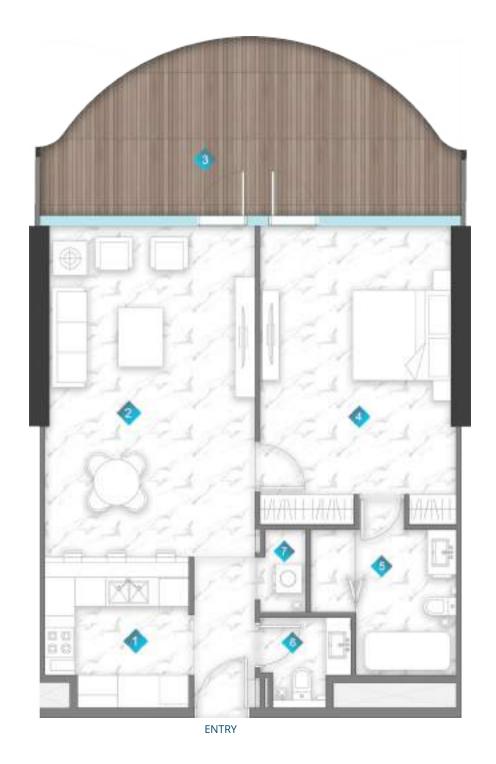

# UNIT PLANS

| 1 | KITCHEN  | 3m x 2.9m    |
|---|----------|--------------|
| 2 | LIVING   | 6.6m x 4.0m  |
| 3 | BALCONY  | MIN. 1m wide |
| 4 | BEDROOM  | 3.8m x 5.4m  |
| 5 | BATH     | 2.9m x 2.9m  |
| 6 | PWD ROOM | 1.8m x 1.8m  |
| 7 | LAUNDRY  | 0.9m x 1.6m  |

|              | From            | То              |
|--------------|-----------------|-----------------|
| Suite Area   | 850.78sq. ft.   | 861.22sq. ft.   |
| Balcony Area | 241.33 sq. ft.  | 310.11 sq. ft.  |
| Total Area   | 1092.11 sq. ft. | 1171.33 sq. ft. |

ENTRY